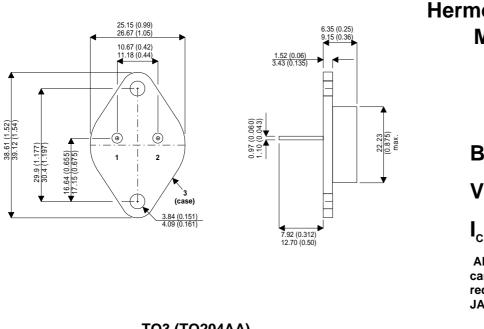

Dimensions in mm (inches).

Bipolar NPN Device in a Hermetically sealed TO3 Metal Package.

2N6282

## TO3 (TO204AA) PINOUTS

1 – Base 2 – Emitter

| Case - Collecto | r |
|-----------------|---|
|                 |   |

| Parameter                 | Test Conditions                            | Min. | Тур. | Max.  | Units |  |  |
|---------------------------|--------------------------------------------|------|------|-------|-------|--|--|
| V <sub>CEO</sub> *        |                                            |      |      | 60    | V     |  |  |
| I <sub>C(CONT)</sub>      |                                            |      |      | 20    | А     |  |  |
| h <sub>FE</sub>           | @ 3/10 (V <sub>ce</sub> / I <sub>c</sub> ) | 750  |      | 18000 | -     |  |  |
| f <sub>t</sub>            |                                            |      | 4M   |       | Hz    |  |  |
| P <sub>D</sub>            |                                            |      |      | 160   | W     |  |  |
| * Maximum Working Voltage |                                            |      |      |       |       |  |  |