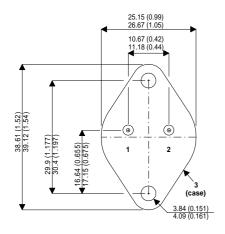

Dimensions in mm (inches).

## Bipolar PNP Device in a Hermetically sealed TO3 Metal Package.

## TO3 (TO204AA) PINOUTS

1 – Base

2 – Emitter

Case - Collector

| Parameter                 | Test Conditions           | Min. | Тур. | Max.  | Units |
|---------------------------|---------------------------|------|------|-------|-------|
| V <sub>CEO</sub> *        |                           |      |      | 60    | V     |
| I <sub>C(CONT)</sub>      |                           |      |      | 20    | Α     |
| h <sub>FE</sub>           | @ $3/10 (V_{CE} / I_{C})$ | 750  |      | 18000 | -     |
| f <sub>t</sub>            |                           |      | 4M   |       | Hz    |
| P <sub>D</sub>            |                           |      |      | 160   | W     |
| * Maximum Working Voltage |                           |      |      |       |       |