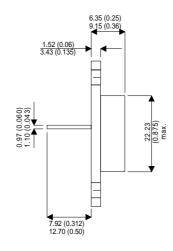

Dimensions in mm (inches).

## Bipolar PNP Device in a Hermetically sealed TO3 Metal Package.