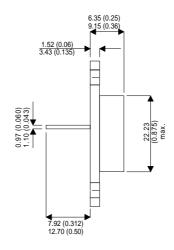

Dimensions in mm (inches).

## TO3 (TO204AA) PINOUTS

1 – Base 2 – E

2 – Emitter

Case - Collector

| Parameter                 | Test Conditions          | Min. | Тур. | Max. | Units |
|---------------------------|--------------------------|------|------|------|-------|
| V <sub>CEO</sub> *        |                          |      |      | 120  | V     |
| I <sub>C(CONT)</sub>      |                          |      |      | 16   | Α     |
| h <sub>FE</sub>           | @ $4/8 (V_{CE} / I_{C})$ | 15   |      | 60   | -     |
| f <sub>t</sub>            |                          |      |      |      | Hz    |
| P <sub>D</sub>            |                          |      |      | 150  | W     |
| * Maximum Working Voltage |                          |      |      |      |       |