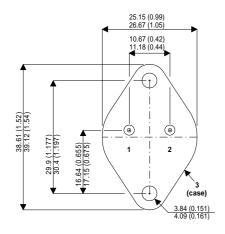

Dimensions in mm (inches).

## TO3 (TO204AA) PINOUTS

1 – Base 2 – E

2 – Emitter

Case - Collector

| Parameter                 | Test Conditions          | Min. | Тур. | Max. | Units |
|---------------------------|--------------------------|------|------|------|-------|
| V <sub>CEO</sub> *        |                          |      |      | 120  | V     |
| I <sub>C(CONT)</sub>      |                          |      |      | 16   | Α     |
| h <sub>FE</sub>           | @ $4/8 (V_{CE} / I_{C})$ | 15   |      | 60   | -     |
| f <sub>t</sub>            |                          |      |      |      | Hz    |
| P <sub>D</sub>            |                          |      |      | 150  | W     |
| * Maximum Working Voltage |                          |      |      |      |       |