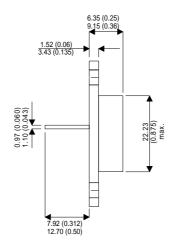

Dimensions in mm (inches).

## Bipolar PNP Device in a Hermetically sealed TO3 Metal Package.

## TO3 (TO204AA) PINOUTS

1 – Base 2

2 – Emitter

Case - Collector

| Parameter                 | Test Conditions      | Min. | Тур. | Max. | Units |
|---------------------------|----------------------|------|------|------|-------|
| V <sub>CEO</sub> *        |                      |      |      | 50   | V     |
| I <sub>C(CONT)</sub>      |                      |      |      | 15   | А     |
| h <sub>FE</sub>           | $@4/5(V_{CE}/I_{C})$ | 20   |      | 150  | -     |
| f <sub>t</sub>            |                      |      | 10M  |      | Hz    |
| P <sub>D</sub>            |                      |      |      | 71   | W     |
| * Maximum Working Voltage |                      |      |      |      |       |