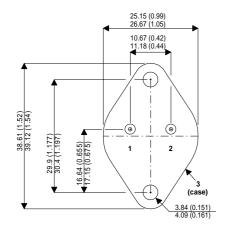

Dimensions in mm (inches).

## Bipolar PNP Device in a Hermetically sealed TO3 Metal Package.

## TO3 (TO204AA) PINOUTS

1 – Base 2

2 – Emitter

Case - Collector

| Parameter                 | Test Conditions      | Min. | Тур. | Max. | Units |
|---------------------------|----------------------|------|------|------|-------|
| V <sub>CEO</sub> *        |                      |      |      | 50   | V     |
| I <sub>C(CONT)</sub>      |                      |      |      | 15   | А     |
| h <sub>FE</sub>           | $@4/5(V_{CE}/I_{C})$ | 20   |      | 150  | -     |
| f <sub>t</sub>            |                      |      | 10M  |      | Hz    |
| P <sub>D</sub>            |                      |      |      | 71   | W     |
| * Maximum Working Voltage |                      |      |      |      |       |