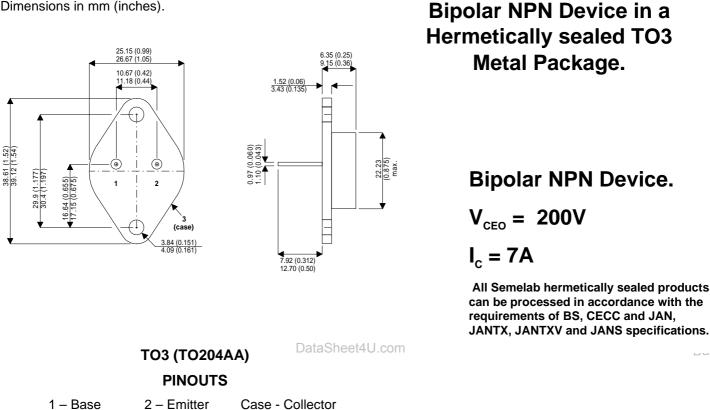

Dimensions in mm (inches).

| Parameter                 | Test Conditions                           | Min. | Тур. | Max. | Units |
|---------------------------|-------------------------------------------|------|------|------|-------|
| V <sub>CEO</sub> *        |                                           |      |      | 200  | V     |
| I <sub>C(CONT)</sub>      |                                           |      |      | 7    | А     |
| h <sub>FE</sub>           | @ 3.0/3.0 (V $_{\rm CE}$ / I $_{\rm C}$ ) | 10   |      | 50   | -     |
| f <sub>t</sub>            |                                           |      | ЗM   |      | Hz    |
| P <sub>D</sub>            |                                           |      |      | 120  | W     |
| * Maximum Working Voltage |                                           |      |      |      |       |