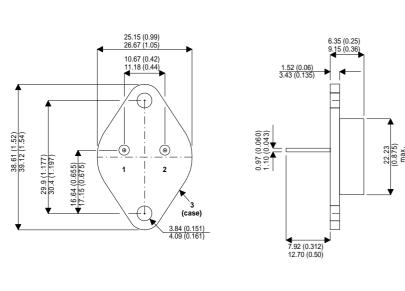

Dimensions in mm (inches).

Bipolar NPN Device in a Hermetically sealed TO3 Metal Package.

2N6569

## TO3 (TO204AA) PINOUTS

1 – Base 2 – Emitter

Case - Collector

| Parameter                 | Test Conditions                           | Min. | Тур. | Max. | Units |
|---------------------------|-------------------------------------------|------|------|------|-------|
| V <sub>CEO</sub> *        |                                           |      |      | 40   | V     |
| I <sub>C(CONT)</sub>      |                                           |      |      | 12   | А     |
| h <sub>FE</sub>           | @ 3/4 (V <sub>ce</sub> / I <sub>c</sub> ) | 15   |      | 200  | -     |
| f <sub>t</sub>            |                                           |      | 1.5M |      | Hz    |
| P <sub>D</sub>            |                                           |      |      | 100  | W     |
| * Maximum Working Voltage |                                           |      |      |      |       |