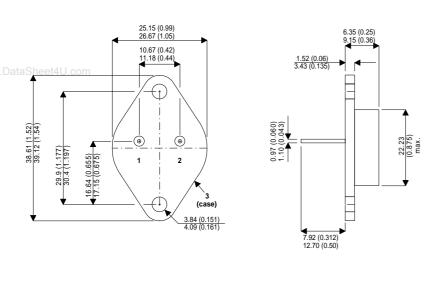

Dimensions in mm (inches).

Bipolar NPN Device in a Hermetically sealed TO3 Metal Package.

## TO3 (TO204AA) PINOUTS

1 – Base 2 – Emitter

Case - Collector

| Parameter                 | Test Conditions          | Min. | Тур. | Max. | Units |
|---------------------------|--------------------------|------|------|------|-------|
| V <sub>CEO</sub> *        |                          |      |      | 250  | V     |
| I <sub>C(CONT)</sub>      |                          |      |      | 10   | А     |
| h <sub>FE</sub>           | @ 3/7 ( $V_{ce} / I_c$ ) | 7    |      | 21   | -     |
| f <sub>t</sub>            |                          |      | 5M   |      | Hz    |
| P <sub>D</sub>            |                          |      |      | 125  | W     |
| * Maximum Working Voltage |                          |      |      |      |       |