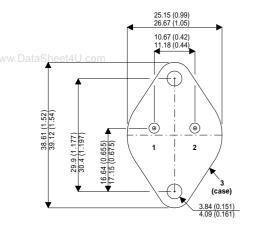

Dimensions in mm (inches).

## Bipolar NPN Device in a Hermetically sealed TO3 Metal Package.

## TO3 (TO204AA) PINOUTS

1 – Base 2 – Emitter Case - Collector

| Parameter                 | Test Conditions        | Min. | Тур. | Max. | Units |
|---------------------------|------------------------|------|------|------|-------|
| V <sub>CEO</sub> *        |                        |      |      | 275  | V     |
| I <sub>C(CONT)</sub>      |                        |      |      | 10   | Α     |
| h <sub>FE</sub>           | $@ 3/7 (V_{CE}/I_{C})$ | 7    |      | 21   | -     |
| f <sub>t</sub>            |                        |      | 5M   |      | Hz    |
| P <sub>D</sub>            |                        |      |      | 125  | W     |
| * Maximum Working Voltage |                        |      |      |      |       |