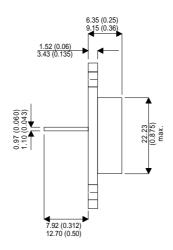

Dimensions in mm (inches).

## Bipolar NPN Device in a Hermetically sealed TO3 Metal Package.