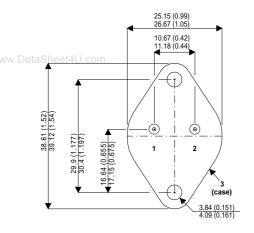

Dimensions in mm (inches).

## TO3 (TO204AA) PINOUTS

1 – Base 2 – Emitter

Case - Collector

| Parameter                 | Test Conditions        | Min. | Тур. | Max. | Units |
|---------------------------|------------------------|------|------|------|-------|
| V <sub>CEO</sub> *        |                        |      |      | 300  | V     |
| I <sub>C(CONT)</sub>      |                        |      |      | 10   | Α     |
| h <sub>FE</sub>           | $@ 3/7 (V_{CE}/I_{C})$ | 7    |      | 21   | -     |
| f <sub>t</sub>            |                        |      | 5M   |      | Hz    |
| P <sub>D</sub>            |                        |      |      | 125  | W     |
| * Maximum Working Voltage |                        |      |      |      |       |