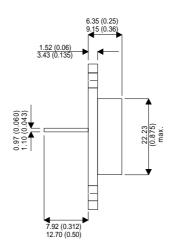

Dimensions in mm (inches).

## TO3 (TO204AA) PINOUTS

1 – Base 2 – Emitter

Case - Collector

| Parameter                 | Test Conditions        | Min. | Тур. | Max. | Units |
|---------------------------|------------------------|------|------|------|-------|
| V <sub>CEO</sub> *        |                        |      |      | 300  | V     |
| I <sub>C(CONT)</sub>      |                        |      |      | 10   | Α     |
| h <sub>FE</sub>           | $@ 3/7 (V_{CE}/I_{C})$ | 7    |      | 21   | -     |
| f <sub>t</sub>            |                        |      | 5M   |      | Hz    |
| P <sub>D</sub>            |                        |      |      | 125  | W     |
| * Maximum Working Voltage |                        |      |      |      |       |