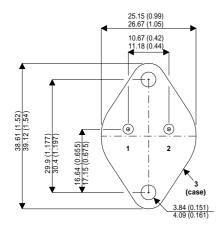

Dimensions in mm (inches).

## Bipolar NPN Device in a Hermetically sealed TO3 Metal Package.

## TO3 (TO204AA) PINOUTS

1 – Base 2 – Emitter Case - Collector

| Parameter                 | Test Conditions           | Min. | Тур. | Max. | Units |
|---------------------------|---------------------------|------|------|------|-------|
| V <sub>CEO</sub> *        |                           |      |      | 400  | V     |
| I <sub>C(CONT)</sub>      |                           |      |      | 15   | Α     |
| h <sub>FE</sub>           | @ $2/10 (V_{CE} / I_{C})$ | 8    |      | 20   | -     |
| f <sub>t</sub>            |                           |      | 15M  |      | Hz    |
| P <sub>D</sub>            |                           |      |      | 175  | W     |
| * Maximum Working Voltage |                           |      |      |      |       |