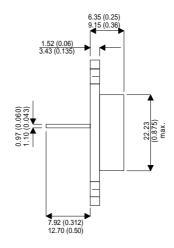

Dimensions in mm (inches).

## Bipolar NPN Device in a Hermetically sealed TO3 Metal Package.