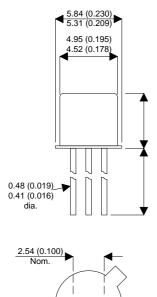

Dimensions in mm (inches).

ტ 3 Bipolar NPN Device in a Hermetically sealed TO18 Metal Package.

**Bipolar NPN Device.** 

 $V_{ceo} = 50V$  $I_{c} = 0.1A$ 

All Semelab hermetically sealed products can be processed in accordance with the requirements of BS, CECC and JAN, JANTX, JANTXV and JANS specifications