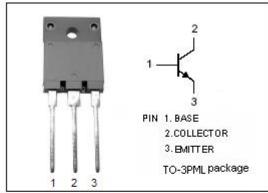

# **isc Silicon NPN Power Transistor**

2SC4437

### **DESCRIPTION**

- · High Breakdown Voltage-
- : V<sub>(BR)CBO</sub>= 1500V(Min)
- · High Switching Speed
- 100% avalanche tested
- Minimum Lot-to-Lot variations for robust device performance and reliable operation