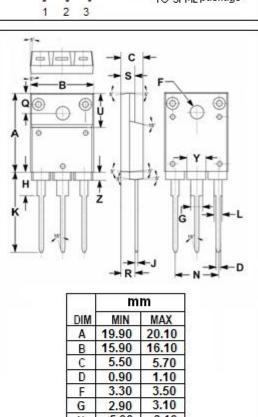

| 16.00 | A CONTRACTOR OF THE PROPERTY O |       |
|-------|--------------------------------------------------------------------------------------------------------------------------------------------------------------------------------------------------------------------------------------------------------------------------------------------------------------------------------------------------------------------------------------------------------------------------------------------------------------------------------------------------------------------------------------------------------------------------------------------------------------------------------------------------------------------------------------------------------------------------------------------------------------------------------------------------------------------------------------------------------------------------------------------------------------------------------------------------------------------------------------------------------------------------------------------------------------------------------------------------------------------------------------------------------------------------------------------------------------------------------------------------------------------------------------------------------------------------------------------------------------------------------------------------------------------------------------------------------------------------------------------------------------------------------------------------------------------------------------------------------------------------------------------------------------------------------------------------------------------------------------------------------------------------------------------------------------------------------------------------------------------------------------------------------------------------------------------------------------------------------------------------------------------------------------------------------------------------------------------------------------------------------|-------|
| DIM   | MIN                                                                                                                                                                                                                                                                                                                                                                                                                                                                                                                                                                                                                                                                                                                                                                                                                                                                                                                                                                                                                                                                                                                                                                                                                                                                                                                                                                                                                                                                                                                                                                                                                                                                                                                                                                                                                                                                                                                                                                                                                                                                                                                            | MAX   |
| Α     | 19.90                                                                                                                                                                                                                                                                                                                                                                                                                                                                                                                                                                                                                                                                                                                                                                                                                                                                                                                                                                                                                                                                                                                                                                                                                                                                                                                                                                                                                                                                                                                                                                                                                                                                                                                                                                                                                                                                                                                                                                                                                                                                                                                          | 20.10 |
| В     | 15.90                                                                                                                                                                                                                                                                                                                                                                                                                                                                                                                                                                                                                                                                                                                                                                                                                                                                                                                                                                                                                                                                                                                                                                                                                                                                                                                                                                                                                                                                                                                                                                                                                                                                                                                                                                                                                                                                                                                                                                                                                                                                                                                          | 16.10 |
| C     | 5.50                                                                                                                                                                                                                                                                                                                                                                                                                                                                                                                                                                                                                                                                                                                                                                                                                                                                                                                                                                                                                                                                                                                                                                                                                                                                                                                                                                                                                                                                                                                                                                                                                                                                                                                                                                                                                                                                                                                                                                                                                                                                                                                           | 5.70  |
| D     | 0.90                                                                                                                                                                                                                                                                                                                                                                                                                                                                                                                                                                                                                                                                                                                                                                                                                                                                                                                                                                                                                                                                                                                                                                                                                                                                                                                                                                                                                                                                                                                                                                                                                                                                                                                                                                                                                                                                                                                                                                                                                                                                                                                           | 1.10  |
| F     | 3.30                                                                                                                                                                                                                                                                                                                                                                                                                                                                                                                                                                                                                                                                                                                                                                                                                                                                                                                                                                                                                                                                                                                                                                                                                                                                                                                                                                                                                                                                                                                                                                                                                                                                                                                                                                                                                                                                                                                                                                                                                                                                                                                           | 3.50  |
| G     | 2.90                                                                                                                                                                                                                                                                                                                                                                                                                                                                                                                                                                                                                                                                                                                                                                                                                                                                                                                                                                                                                                                                                                                                                                                                                                                                                                                                                                                                                                                                                                                                                                                                                                                                                                                                                                                                                                                                                                                                                                                                                                                                                                                           | 3.10  |
| Н     | 5.90                                                                                                                                                                                                                                                                                                                                                                                                                                                                                                                                                                                                                                                                                                                                                                                                                                                                                                                                                                                                                                                                                                                                                                                                                                                                                                                                                                                                                                                                                                                                                                                                                                                                                                                                                                                                                                                                                                                                                                                                                                                                                                                           | 6.10  |
| J     | 0.595                                                                                                                                                                                                                                                                                                                                                                                                                                                                                                                                                                                                                                                                                                                                                                                                                                                                                                                                                                                                                                                                                                                                                                                                                                                                                                                                                                                                                                                                                                                                                                                                                                                                                                                                                                                                                                                                                                                                                                                                                                                                                                                          | 0.605 |
| K     | 22.30                                                                                                                                                                                                                                                                                                                                                                                                                                                                                                                                                                                                                                                                                                                                                                                                                                                                                                                                                                                                                                                                                                                                                                                                                                                                                                                                                                                                                                                                                                                                                                                                                                                                                                                                                                                                                                                                                                                                                                                                                                                                                                                          | 22.50 |
| L     | 1.90                                                                                                                                                                                                                                                                                                                                                                                                                                                                                                                                                                                                                                                                                                                                                                                                                                                                                                                                                                                                                                                                                                                                                                                                                                                                                                                                                                                                                                                                                                                                                                                                                                                                                                                                                                                                                                                                                                                                                                                                                                                                                                                           | 2.10  |
| N     | 10.80                                                                                                                                                                                                                                                                                                                                                                                                                                                                                                                                                                                                                                                                                                                                                                                                                                                                                                                                                                                                                                                                                                                                                                                                                                                                                                                                                                                                                                                                                                                                                                                                                                                                                                                                                                                                                                                                                                                                                                                                                                                                                                                          | 11.00 |
| 0     | 4.90                                                                                                                                                                                                                                                                                                                                                                                                                                                                                                                                                                                                                                                                                                                                                                                                                                                                                                                                                                                                                                                                                                                                                                                                                                                                                                                                                                                                                                                                                                                                                                                                                                                                                                                                                                                                                                                                                                                                                                                                                                                                                                                           | 5.10  |
| R     | 3.75                                                                                                                                                                                                                                                                                                                                                                                                                                                                                                                                                                                                                                                                                                                                                                                                                                                                                                                                                                                                                                                                                                                                                                                                                                                                                                                                                                                                                                                                                                                                                                                                                                                                                                                                                                                                                                                                                                                                                                                                                                                                                                                           | 3.95  |
| S     | 3.20                                                                                                                                                                                                                                                                                                                                                                                                                                                                                                                                                                                                                                                                                                                                                                                                                                                                                                                                                                                                                                                                                                                                                                                                                                                                                                                                                                                                                                                                                                                                                                                                                                                                                                                                                                                                                                                                                                                                                                                                                                                                                                                           | 3.40  |
| U     | 9.90                                                                                                                                                                                                                                                                                                                                                                                                                                                                                                                                                                                                                                                                                                                                                                                                                                                                                                                                                                                                                                                                                                                                                                                                                                                                                                                                                                                                                                                                                                                                                                                                                                                                                                                                                                                                                                                                                                                                                                                                                                                                                                                           | 10.10 |
| Y     | 4.70                                                                                                                                                                                                                                                                                                                                                                                                                                                                                                                                                                                                                                                                                                                                                                                                                                                                                                                                                                                                                                                                                                                                                                                                                                                                                                                                                                                                                                                                                                                                                                                                                                                                                                                                                                                                                                                                                                                                                                                                                                                                                                                           | 4.90  |
| Z     | 1.90                                                                                                                                                                                                                                                                                                                                                                                                                                                                                                                                                                                                                                                                                                                                                                                                                                                                                                                                                                                                                                                                                                                                                                                                                                                                                                                                                                                                                                                                                                                                                                                                                                                                                                                                                                                                                                                                                                                                                                                                                                                                                                                           | 2.10  |