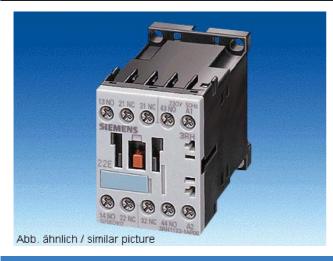

## **SIEMENS**

Product data sheet 3RH1122-1BG40

CONTACTOR RELAY, 2NO+2NC, DC 125 V, SCREW CONNECTION, SIZE S00

| General details:                                        |       |
|---------------------------------------------------------|-------|
| Size of the contactor                                   | S00   |
| Control circuit:                                        |       |
| Type of voltage                                         | DC    |
| Control supply voltage                                  |       |
| <ul><li>for DC / rated value / minimum</li></ul>        | 125 V |
| <ul><li>for DC / rated value / maximum</li></ul>        | 125 V |
| Main circuit:                                           |       |
| Operating current                                       |       |
| • at AC-14 / at AC-15 / at 230 V / rated value          | 6 A   |
| Auxiliary circuit:                                      |       |
| Identification number and letter for switching elements | 22 E  |
| Number of NO contacts / for auxiliary contact           | 2     |
| <ul> <li>delayed switching</li> </ul>                   | 0     |
| <ul> <li>asynchronous switching</li> </ul>              | 0     |
| Number of NC contacts / for auxiliary contact           | 2     |
| <ul> <li>delayed switching</li> </ul>                   | 0     |
| asynchronous switching                                  | 0     |
| Number of change-over switches / for auxiliary contact  | 0     |