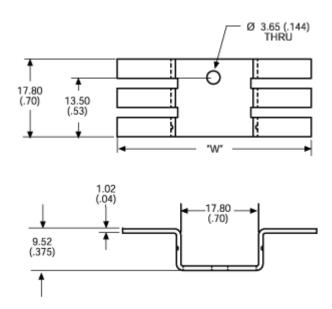

# Mechanical Outline Drawing

W Dim 44.5 (1.75)

| Thermal    | 15.6 |
|------------|------|
| Resistance | 13.0 |

Thermal resistance value is based on a 75°C rise in natural convection

WWW DataShoot/III.com