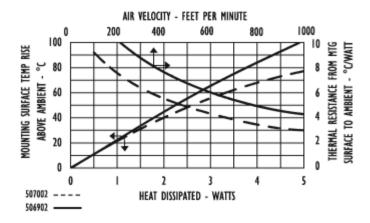

### Thermal Curves

# Mechanical Outline Drawing

W Dim 44.5 (1.75)

| Thermal    | 15.6 |
|------------|------|
| Resistance | 13.0 |

Thermal resistance value is based on a 75°C rise in natural convection

WWW DataShoot/III.com