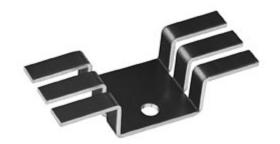

# For use with TO-220 packages

507002b00000 VIS#001335

### **Product Information**

| 12 Digit Part # | Description                      | Finish           | Board<br>Mounting |
|-----------------|----------------------------------|------------------|-------------------|
| 507002b00000    | Heat sink with no added hardware | Black<br>Anodize | N/A               |