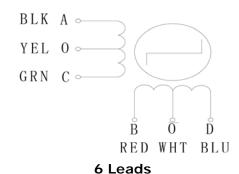

| 2.5             |
| 86BYGH450B-002-01   | 1.8           | 97              | 3.9             | 3               | 1.3                      | 7.5                      | 5100              | 127.5            | 1.2              | 4            | 2.5             |
| 86BYGH450B-003-04   | 1.8           | 97              | 3.2             | 4               | 0.8                      | 5.2                      | 5400              | 127.5            | 1.2              | 4            | 2.5             |
| 86BYGH450C-001-xx   | 1.8           | 129             | 6               | 4               | 1.5                      | 6                        | 7600              | 225.6            | 1.8              | 6            | 3.6             |

#### **Mechanical Dimensions**



## Wiring Diagram







# **Hybrid Stepper Motor**

### **Pulse-Torque Characteristics**



Motor model: 86BYGH450A-001 Driver model: SD-2H086MB

Drive mode: 4



Motor model: 86BYGH450B-001 Driver model: SD-2H086MB

Drive mode: 4