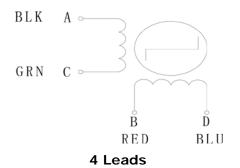

| 2.5             |
| 86BYGH450B-002-01   | 1.8           | 97              | 3.9             | 3               | 1.3                      | 7.5                      | 5100              | 127.5            | 1.2              | 4            | 2.5             |
| 86BYGH450B-003-04   | 1.8           | 97              | 3.2             | 4               | 0.8                      | 5.2                      | 5400              | 127.5            | 1.2              | 4            | 2.5             |
| 86BYGH450C-001-xx   | 1.8           | 129             | 6               | 4               | 1.5                      | 6                        | 7600              | 225.6            | 1.8              | 6            | 3.6             |

#### **Mechanical Dimensions**



## Wiring Diagram







# **Hybrid Stepper Motor**

### **Pulse-Torque Characteristics**



Motor model: 86BYGH450A-001 Driver model: SD-2H086MB

Drive mode: 4



Motor model: 86BYGH450B-001 Driver model: SD-2H086MB

Drive mode: 4