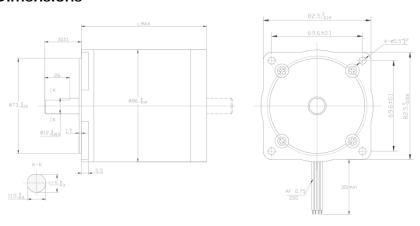

2              | 4            | 2.5             |
| 86BYGH450B-002-01   | 1.8           | 97              | 3.9             | 3               | 1.3                      | 7.5                      | 5100              | 127.5            | 1.2              | 4            | 2.5             |
| 86BYGH450B-003-04   | 1.8           | 97              | 3.2             | 4               | 0.8                      | 5.2                      | 5400              | 127.5            | 1.2              | 4            | 2.5             |
| 86BYGH450C-001-xx   | 1.8           | 129             | 6               | 4               | 1.5                      | 6                        | 7600              | 225.6            | 1.8              | 6            | 3.6             |

#### **Mechanical Dimensions**



## Wiring Diagram







# **Hybrid Stepper Motor**

### **Pulse-Torque Characteristics**



Motor model: 86BYGH450A-001 Driver model: SD-2H086MB

Drive mode: 4



Motor model: 86BYGH450B-001 Driver model: SD-2H086MB

Drive mode: 4