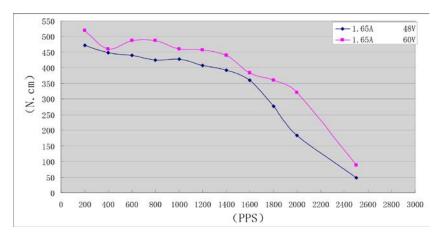

### **Pulse-Torque Characteristics**

Motor model: 86BYGH450A-001 Driver model: SD-2H086MB

Drive mode: 4

Motor model: 86BYGH450B-001 Driver model: SD-2H086MB

Drive mode: 4