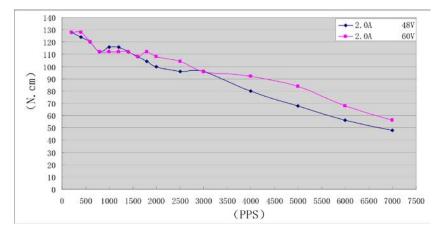

### **Pulse-Torque Characteristics**

Motor model: 86BYGH450A-001 Driver model: SD-2H086MB

Drive mode: 4

Motor model: 86BYGH450B-001 Driver model: SD-2H086MB

Drive mode: 4