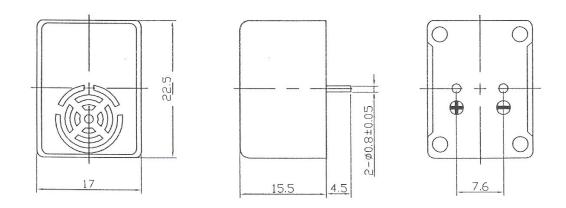

|
| Operating Voltage                               | 9~15VDC                      |
| Rated Current at rated voltage                  | ≤25mA                        |
| Sound Output at 400Hz at 20cm, at rated voltage | ≥75dB                        |
| Resonant Frequency at rated voltage             | 400±100Hz                    |
| Housing Material                                | White ABS                    |
| Pin Material                                    | Red Copper                   |
| Operating Temperature                           | -20 ~ +60°C                  |
| Storage Temperature                             | -30 ∼ +70°C                  |
| Weight                                          | 10g                          |

DIMENSIONS: (UNIT: mm, TOLERANCE: ±0.5mm)