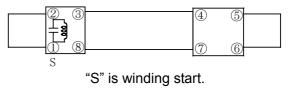

## Sumida

#### Radio Control Clock Antenna< Pin Type: ACL Series>

### Type: ACL120B

#### Product Description

- 123.0×14.5mm Max.(L×W),19.5mm Max. Height.
- Operating frequency: 40kHz,60kHz,77.5kHz.

#### Feature

- Radio control clock antenna with capacitor.
- · Ideally used in Radio control clock receiver, car, highway, railway, and hospital, etc.
- · RoHS Compliance.

#### Dimensions (mm)

#### Schematics(Bottom)





# $(L)_{0.7 \pm 0.10}$

#### Specification

| NO. | Part Name   | Stamp | Impedance<br>(TYP.) | Frequency<br>Preset<br>1V<br>[Within] | Capacitor<br>(Internal) |
|-----|-------------|-------|---------------------|---------------------------------------|-------------------------|
| 1   | ACL120B-40K | 40K   | $305 k \Omega$      | 40.0kHz $\pm$ 0.2kHz                  | 1500pF                  |
| 2   | ACL120B-60K | 60K   | <b>230k</b> Ω       | 60.0kHz±0.3kHz                        | 1000pF                  |