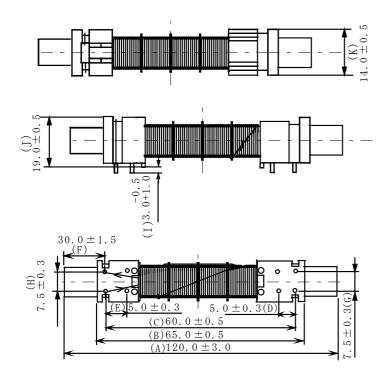

#### Dimensions (mm)

#### Product Description

- 123.0×14.5mm Max.(L×W),19.5mm Max. Height.
- Operating frequency: 40kHz,60kHz,77.5kHz.