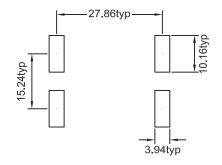

- Common mode chokes for LAN, Telecom and Power applications
- High Impedance to minimize common mode noise
- Excellent EMI performance
- Custom Inductances available to meet your exact requirements
- Operating Temprature Range: -40°C to +130°C

| Electrical Specifications @25°C |                             |               |       |
|---------------------------------|-----------------------------|---------------|-------|
| Part<br>Number                  | L(1-3) (pins 2-4 connected) | Rated Current | DCR   |
|                                 | @100KHz 0.1V                | A Max         | Ω Max |
| ACM8052-24R7M-RC                | 24.7 uH±20%                 | 5.0           | 0.013 |

All specifications subject to change without notice.

## **MECHANICAL**

## ACM8052-24R7M-RC









Unless otherwise specified all tolerances are: ±0.25 in mm

## **SCHEMATICS**

## ACM8052-24R7M-RC

TITLE DataShoot4II com