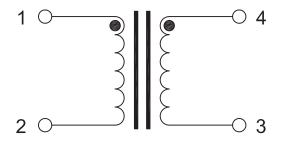

performance
- Custom Inductances available to meet your exact requirements
- Operating Temprature Range: -40°C to +130°C

| Electrical Specifications @25°C |                             |               |       |
|---------------------------------|-----------------------------|---------------|-------|
| Part<br>Number                  | L(1-3) (pins 2-4 connected) | Rated Current | DCR   |
|                                 | @100KHz 0.1V                | A Max         | Ω Max |
| ACM8052-24R7M-RC                | 24.7 uH±20%                 | 5.0           | 0.013 |

All specifications subject to change without notice.

## **MECHANICAL**

## ACM8052-24R7M-RC









Unless otherwise specified all tolerances are: ±0.25 in mm

## **SCHEMATICS**

## ACM8052-24R7M-RC

TITLE DataShoot4II com