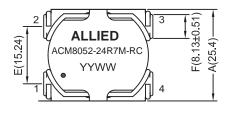

- Common mode chokes for LAN, Telecom and Power applications
- High Impedance to minimize common mode noise
- Excellent EMI performance
- Custom Inductances available to meet your exact requirements
- Operating Temprature Range: -40°C to +130°C

| Electrical Specifications @25°C |                             |               |       |
|---------------------------------|-----------------------------|---------------|-------|
| Part<br>Number                  | L(1-3) (pins 2-4 connected) | Rated Current | DCR   |
|                                 | @100KHz 0.1V                | A Max         | Ω Max |
| ACM8052-24R7M-RC                | 24.7 uH±20%                 | 5.0           | 0.013 |

All specifications subject to change without notice.

## **MECHANICAL**

## ACM8052-24R7M-RC









Unless otherwise specified all tolerances are: ±0.25 in mm

## **SCHEMATICS**

## ACM8052-24R7M-RC

TITLE DataShoot4II com