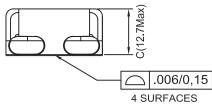

- Common mode chokes for LAN, Telecom and Power applications
- High Impedance to minimize common mode noise
- Excellent EMI performance
- Custom Inductances available to meet your exact requirements
- Operating Temprature Range: -40°C to +130°C

| Electrical Specifications @25°C |                             |               |       |
|---------------------------------|-----------------------------|---------------|-------|
| Part<br>Number                  | L(1-3) (pins 2-4 connected) | Rated Current | DCR   |
|                                 | @100KHz 0.1V                | A Max         | Ω Max |
| ACM8052-24R7M-RC                | 24.7 uH±20%                 | 5.0           | 0.013 |

All specifications subject to change without notice.

## **MECHANICAL**

## ACM8052-24R7M-RC









Unless otherwise specified all tolerances are: ±0.25 in mm

## **SCHEMATICS**

## ACM8052-24R7M-RC

TITLE DataShoot4II com