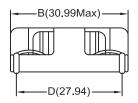

- Common mode chokes for LAN, Telecom and Power applications
- High Impedance to minimize common mode noise
- Excellent EMI performance
- Custom Inductances available to meet your exact requirements
- Operating Temprature Range: -40°C to +130°C

| Electrical Specifications @25°C |                             |               |       |
|---------------------------------|-----------------------------|---------------|-------|
| Part<br>Number                  | L(1-3) (pins 2-4 connected) | Rated Current | DCR   |
|                                 | @100KHz 0.1V                | A Max         | Ω Max |
| ACM8052-24R7M-RC                | 24.7 uH±20%                 | 5.0           | 0.013 |

All specifications subject to change without notice.

## **MECHANICAL**

## ACM8052-24R7M-RC









Unless otherwise specified all tolerances are: ±0.25 in mm

## **SCHEMATICS**

## ACM8052-24R7M-RC

TITLE DataShoot4II com