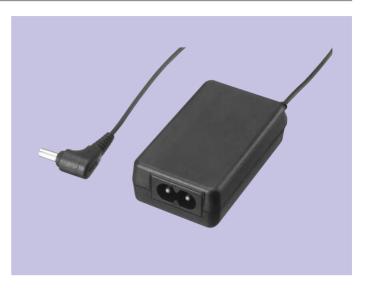

# 5W Small AC Adaptors with Worldwide Input ADP-G2 Series

Adaptors, Chargers

## OUTLINE

Ultra-small inlet type AC adaptor with 5W output capacity. Can meet safety standards for all destinations.

www.DataSheet4U.com

### FEATURES

- 1. Standard Mitsumi case.
- 2. Input voltage supports worldwide input.
- 3. Output specifications can be customized.

#### USES

- 1. Small electronic equipment.
- 2. Mobile telephones.