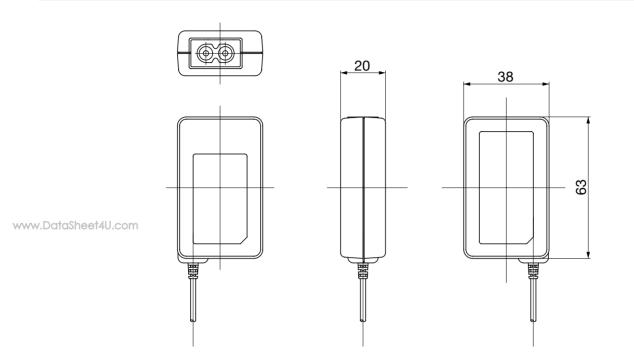

## SPECIFICATIONS

| Item                | Specifications                            |
|---------------------|-------------------------------------------|
| Input voltage       | AC 100~240V                               |
| Output capacity     | 5W                                        |
| Destinations        | Whole-world correspondence                |
| Safety standards    | Conforms to IEC60950                      |
| External dimensions | 38 (W) $\times$ 63 (L) $\times$ 20 (H) mm |

# DIMENSIONS

Unit: mm