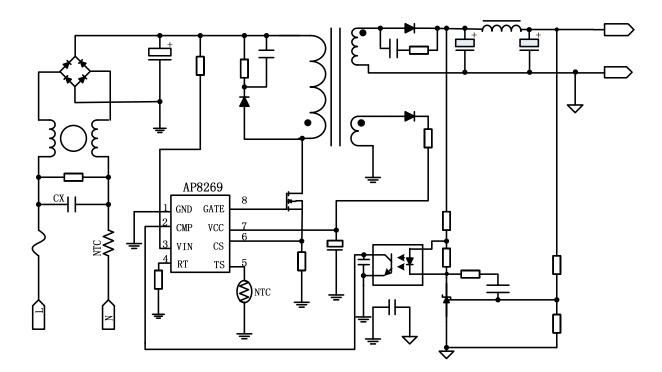

## **Green Mode PWM Controller**

#### **Features**

- Frequency jitter function to improve EMI performance of power supply
- No-audible-noise green mode Control
- External Programmable PWM Switching Frequency
- Internal Slope Compensation
- Low VCC Startup Current and Low Operating Current
- Leading Edge Blanking
- UVLO
- Gate Max Output Voltage Clamp at 18V
- Overload Protection (OLP)
- Line Compensation Over Current Protection (OCP)
- With or without VCC OVP
- External programmable OTP

## **Applications**

Offline AC/DC flyback converter for

- Battery Charger
- Power Adaptor
- Set-Top Box Power Supplies
- Open-frame SMPS

#### **Package**



# **Typical Application**



Typical Application Circui