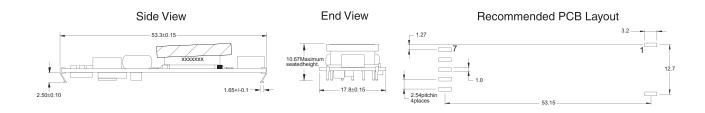

## **REFLOW PROFILE**

Recommended Reflow profile of Host PCB for APC SMT Parts The maximum temperature reached by the PCB was 214 $^\circ$  C and was within 1 $^\circ$  of this for 16 seconds.

©2003 Bel Fuse Inc. Specifications subject to change without notice. 05.20.03