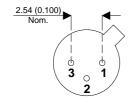

**BC377** 

Dimensions in mm (inches).





## TO18 (TO206AA) PINOUTS

1 – Emitter

2 - Base

3 - Collector

## Bipolar NPN Device in a Hermetically sealed TO18 Metal Package.

**Bipolar NPN Device.** 

$$V_{ceo} = 45V$$

$$I_c = 1A$$

All Semelab hermetically sealed products can be processed in accordance with the requirements of BS, CECC and JAN, JANTX, JANTXV and JANS specifications

| Parameter                 | Test Conditions            | Min. | Тур. | Max. | Units |
|---------------------------|----------------------------|------|------|------|-------|
| V <sub>CEO</sub> *        |                            |      |      | 45   | V     |
| I <sub>C(CONT)</sub>      |                            |      |      | 1    | Α     |
| h <sub>FE</sub>           | @ 1/0.1 $(V_{CE} / I_{C})$ | 75   |      | 500  | -     |
| f <sub>t</