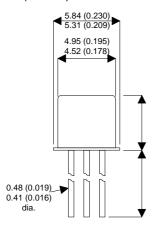

**BC377** 

Dimensions in mm (inches).





## TO18 (TO206AA) PINOUTS

1 – Emitter

2 - Base

3 - Collector

## Bipolar NPN Device in a Hermetically sealed TO18 Metal Package.

**Bipolar NPN Device.** 

$$V_{ceo} = 45V$$

$$I_c = 1A$$

All Semelab hermetically sealed products can be processed in accordance with the requirements of BS, CECC and JAN, JANTX, JANTXV and JANS specifications

| Parameter                 | Test Conditions            | Min. | Тур. | Max. | Units |
|---------------------------|----------------------------|------|------|------|-------|
| V <sub>CEO</sub> *        |                            |      |      | 45   | V     |
| I <sub>C(CONT)</sub>      |                            |      |      | 1    | Α     |
| h <sub>FE</sub>           | @ 1/0.1 $(V_{CE} / I_{C})$ | 75   |      | 500  | -     |
| f <sub>t