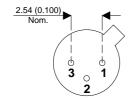

## TO18 (TO206AA) PINOUTS

3 - Collector

1 – Emitter 2 – Base

Bipolar PNP Device in a Hermetically sealed TO18 Metal Package.

**Bipolar PNP Device.** 

$$V_{ceo} = 80V$$

$$I_{c} = 0.1A$$

All Semelab hermetically sealed products can be processed in accordance with the requirements of BS, CECC and JAN, JANTX, JANTXV and JANS specifications