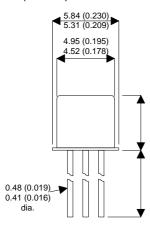

Dimensions in mm (inches).

## TO18 (TO206AA) PINOUTS

3 - Collector

1 – Emitter 2 – Base

Bipolar PNP Device in a Hermetically sealed TO18 Metal Package.

**Bipolar PNP Device.** 

$$V_{ceo} = 80V$$

$$I_{c} = 0.1A$$

All Semelab hermetically sealed products can be processed in accordance with the requirements of BS, CECC and JAN, JANTX, JANTXV and JANS specifications