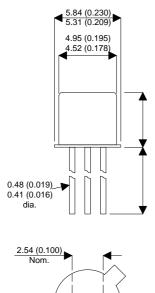

Dimensions in mm (inches).

**Bipolar NPN Device in a** Hermetically sealed TO18 Metal Package.

**Bipolar NPN Device.** 

 $V_{CEO} = 45V$  $I_{c} = 0.2A$ 

All Semelab hermetically sealed products can be processed in accordance with the requirements of BS, CECC and JAN, JANTX, JANTXV and JANS specifications