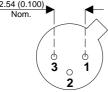

## TO18 (TO206AA) PINOUTS

1 - Emitter 2 - Base 3 - Collector

| Parameter                 | Test Conditions                        | Min. | Тур. | Max. | Units |
|---------------------------|----------------------------------------|------|------|------|-------|
| V <sub>CEO</sub> *        |                                        |      |      | 45   | V     |
| I <sub>C(CONT)</sub>      |                                        |      |      | 0.2  | А     |
| h <sub>FE</sub>           | @ 5/2m (V $_{\rm ce}$ / I $_{\rm c}$ ) | 120  |      | 630  | -     |
| f <sub>t</sub>            |                                        |      | 125M |      | Hz    |
| P <sub>D</sub>            |                                        |      |      | 0.36 | W     |
| * Maximum Working Voltage |                                        |      |      |      |       |