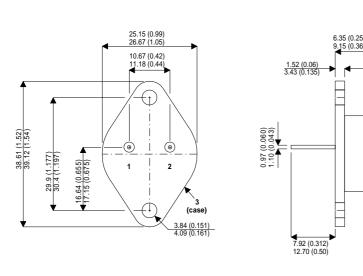

Dimensions in mm (inches).

Bipolar NPN Device in a Hermetically sealed TO3 Metal Package.

## TO3 (TO204AA) PINOUTS

1 – Base 2 – Emitter Case - Collector

| Parameter                 | Test Conditions                              | Min. | Тур. | Max. | Units |
|---------------------------|----------------------------------------------|------|------|------|-------|
| V <sub>CEO</sub> *        |                                              |      |      | 500  | V     |
| I <sub>C(CONT)</sub>      |                                              |      |      | 4    | А     |
| h <sub>FE</sub>           | @ 04-Mar (V <sub>ce</sub> / I <sub>c</sub> ) | 5    |      |      | -     |
| f <sub>t</sub>            |                                              |      | 25M  |      | Hz    |
| P <sub>D</sub>            |                                              |      |      | 50   | W     |
| * Maximum Working Voltage |                                              |      |      |      |       |