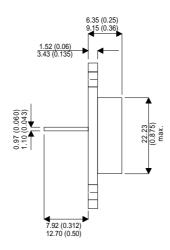

BDX10

Dimensions in mm (inches).

## TO3 (TO204AA) PINOUTS

1 - Base

2 – Emitter

Case - Collector

| Parameter                 | Test Conditions      | Min. | Тур. | Max. | Units |
|---------------------------|----------------------|------|------|------|-------|
| V <sub>CEO</sub> *        |                      |      |      | 60   | V     |
| I <sub>C(CONT)</sub>      |                      |      |      | 15   | Α     |
| h <sub>FE</sub>           | $@4/4(V_{CE}/I_{C})$ | 20   |      | 70   | -     |
| f <sub>t</sub>            |                      |      |      |      | Hz    |
| P <sub>D</sub>            |                      |      |      | 117  | W     |
| * Maximum Working Voltage |                      |      |      |      |       |