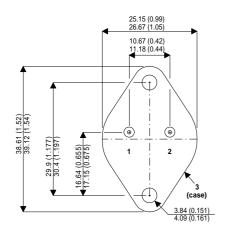

BDX10

Dimensions in mm (inches).

## TO3 (TO204AA) PINOUTS

1 - Base

2 – Emitter

Case - Collector

| Parameter                 | Test Conditions      | Min. | Тур. | Max. | Units |
|---------------------------|----------------------|------|------|------|-------|
| V <sub>CEO</sub> *        |                      |      |      | 60   | V     |
| I <sub>C(CONT)</sub>      |                      |      |      | 15   | Α     |
| h <sub>FE</sub>           | $@4/4(V_{CE}/I_{C})$ | 20   |      | 70   | -     |
| f <sub>t</sub>            |                      |      |      |      | Hz    |
| P <sub>D</sub>            |                      |      |      | 117  | W     |
| * Maximum Working Voltage |                      |      |      |      |       |