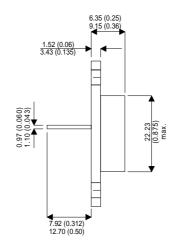

## TO3 (TO204AA) PINOUTS

1 – Base

2 – Emitter

Case - Collector

| Parameter                 | Test Conditions      | Min. | Тур. | Max. | Units |
|---------------------------|----------------------|------|------|------|-------|
| V <sub>CEO</sub> *        |                      |      |      | 70   | V     |
| I <sub>C(CONT)</sub>      |                      |      |      | 15   | Α     |
| h <sub>FE</sub>           | $@4/4(V_{CE}/I_{C})$ | 20   |      | 70   | -     |
| f <sub>t</sub>            |                      |      | 0.8M |      | Hz    |
| P <sub>D</sub>            |                      |      |      | 117  | W     |
| * Maximum Working Voltage |                      |      |      |      |       |