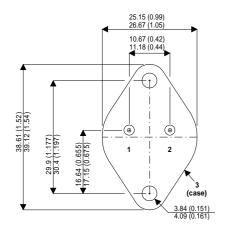

## TO3 (TO204AA) PINOUTS

1 – Base

2 – Emitter

Case - Collector

| Parameter                 | Test Conditions      | Min. | Тур. | Max. | Units |
|---------------------------|----------------------|------|------|------|-------|
| V <sub>CEO</sub> *        |                      |      |      | 70   | V     |
| I <sub>C(CONT)</sub>      |                      |      |      | 15   | Α     |
| h <sub>FE</sub>           | $@4/4(V_{CE}/I_{C})$ | 20   |      | 70   | -     |
| f <sub>t</sub>            |                      |      | 0.8M |      | Hz    |
| P <sub>D</sub>            |                      |      |      | 117  | W     |
| * Maximum Working Voltage |                      |      |      |      |       |