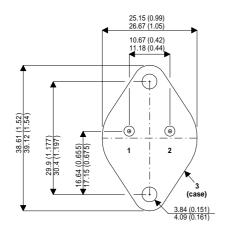

BDX95

Dimensions in mm (inches).

## TO3 (TO204AA) PINOUTS

1 – Base

2 – Emitter

Case - Collector