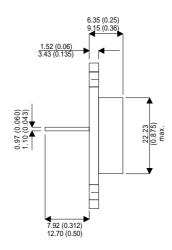

BDX95

Dimensions in mm (inches).

## Bipolar NPN Device in a Hermetically sealed TO3 Metal Package.