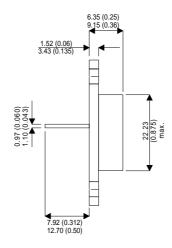

Dimensions in mm (inches).

## TO3 (TO204AA) PINOUTS

1 - Base

2 – Emitter

Case - Collector

## Bipolar NPN Device in a Hermetically sealed TO3 Metal Package.