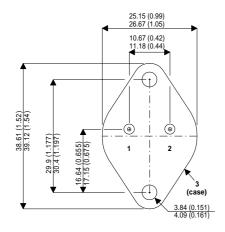

Dimensions in mm (inches).

## TO3 (TO204AA) PINOUTS

1 - Base

2 – Emitter

Case - Collector

## Bipolar NPN Device in a Hermetically sealed TO3 Metal Package.