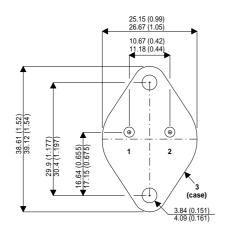

BDY57

Dimensions in mm (inches).

## TO3 (TO204AA) PINOUTS

1 – Base

2 – Emitter

Case - Collector