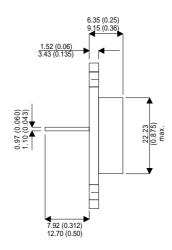

BDY57

Dimensions in mm (inches).

## TO3 (TO204AA) PINOUTS

1 – Base

2 – Emitter

Case - Collector