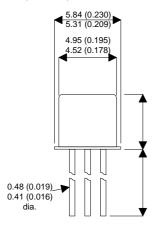

Dimensions in mm (inches).





## TO18 (TO206AA) PINOUTS

1 – Emitter 2 – Base 3 – Collector

## Bipolar PNP Device in a Hermetically sealed TO18 Metal Package.

**Bipolar PNP Device.** 

$$V_{CEO} = 150V$$

$$I_{c} = 0.05A$$

All Semelab hermetically sealed products can be processed in accordance with the requirements of BS, CECC and JAN, JANTX, JANTXV and JANS specifications

| Parameter                 | Test Conditions                 | Min. | Тур. | Max. | Units |
|---------------------------|---------------------------------|------|------|------|-------|
| V <sub>CEO</sub> *        |                                 |      |      | 150  | V     |
| I <sub>C(CONT)</sub>      |                                 |      |      | 0.05 | Α     |
| h <sub>FE</sub>           | $@$ 10/10m ( $V_{CE} / I_{C}$ ) | 40   |