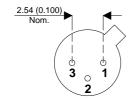

Dimensions in mm (inches).





## TO18 (TO206AA) PINOUTS

1 – Emitter 2 – Base 3 – Collector

## Bipolar PNP Device in a Hermetically sealed TO18 Metal Package.

**Bipolar PNP Device.** 

$$V_{CEO} = 150V$$

$$I_{c} = 0.05A$$

All Semelab hermetically sealed products can be processed in accordance with the requirements of BS, CECC and JAN, JANTX, JANTXV and JANS specifications

| Parameter                 | Test Conditions                 | Min. | Тур. | Max. | Units |
|---------------------------|---------------------------------|------|------|------|-------|
| V <sub>CEO</sub> *        |                                 |      |      | 150  | V     |
| I <sub>C(CONT)</sub>      |                                 |      |      | 0.05 | Α     |
| h <sub>FE</sub>           | $@$ 10/10m ( $V_{CE} / I_{C}$ ) | 40   |