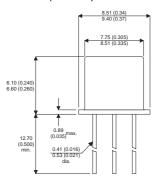

BFY56B

Dimensions in mm (inches).





## TO39 (TO205AD) PINOUTS

1 - Emitter

2 - Base

3 - Collector

## Bipolar NPN Device in a Hermetically sealed TO39 Metal Package.

## **Bipolar NPN Device.**

$$V_{ceo} = 55V$$

$$I_c = 1A$$

All Semelab hermetically sealed products can be processed in accordance with the requirements of BS, CECC and JAN, JANTX, JANTXV and JANS specifications

| Parameter                 | Test Conditions             | Min. | Тур. | Max. | Units |
|---------------------------|-----------------------------|------|------|------|-------|
| V <sub>CEO</sub> *        |                             |      |      | 55   | V     |
| I <sub>C(CONT)</sub>      |                             |      |      | 1    | Α     |
| h <sub>FE</sub>           | @ $1/0.15 (V_{CE} / I_{C})$ | 70   |      |      | -     |
| f