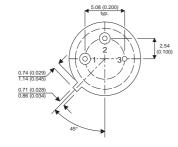

BFY56B

Dimensions in mm (inches).





## TO39 (TO205AD) PINOUTS

1 - Emitter

2 - Base

3 - Collector

## Bipolar NPN Device in a Hermetically sealed TO39 Metal Package.

## **Bipolar NPN Device.**

$$V_{ceo} = 55V$$

$$I_c = 1A$$

All Semelab hermetically sealed products can be processed in accordance with the requirements of BS, CECC and JAN, JANTX, JANTXV and JANS specifications

| Parameter                 | Test Conditions             | Min. | Тур. | Max. | Units |
|---------------------------|-----------------------------|------|------|------|-------|
| V <sub>CEO</sub> *        |                             |      |      | 55   | V     |
| I <sub>C(CONT)</sub>      |                             |      |      | 1    | Α     |
| h <sub>FE</sub>           | @ $1/0.15 (V_{CE} / I_{C})$ | 70   |      |      | -     |
| f <