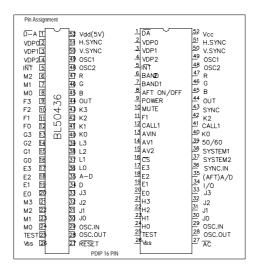

# **BL50436Color TV Remote Control System**

### **Description**

50436 is a single-chip 4-bit microcomputer developed exclusively for digital tuning systems using the voltage synthesizer method. It is produced using silicon-gate COMS process and is supplied in a 52-lead plastic dual-in-line package. It has on screen display control circuit in addition to all the microcomputer circuits. It is able to receive infrared remote control signal from BL50462, and further, rich controlling functions are possessed.

### Pin assignment



#### **Features**

 $5V \pm 10\%$  single power supply; a mere consumed current of 4mA

30sets of programs available at the utmost with automatic preset function

Sequential channel-selecting with local keyboard; sequential or direct channel selecting with remote control

A 1/2<sup>14</sup>resolution of tuning voltage

On screen display function: program number, volume, brightness, contrast, sharp, treble, bass, balance, tint, video input, residual time of timing turn off, real channel number, system, and multi-aural can be displayed, altogether in 3 row, which may consist 16 characters in the utmost each. It has 64 characters and 7 colors, and 4 of the colors can be used simultaneously.

AFT ON/OFF set-up on every set of program available

Manual tuning regulation

Muting

A maximum 9-a