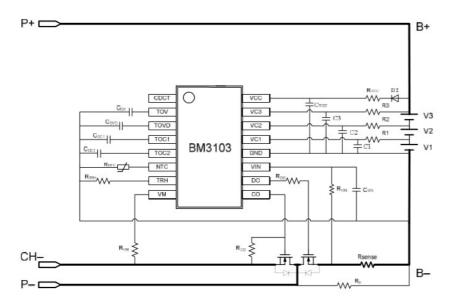

#### **Features**

High-accuracy voltage detection for each cell

COM accuracy: ±25 mV (+25°C) Overcharge threshold 3.6 V ~ 4.6 V

accuracy:  $\pm 40$  mV (-40 °C to +85 °C)

Overcharge hysteresis accuracy: ±50 mV 0.12 V

Over-discharge threshold 1.6 V ~ 3.0 V accuracy: ±80 mV Over-discharge hysteresis 0.2 / 0.4 Vaccuracy: ±100 mV

Three grades voltage detection of discharge overcurrent

Discharge overcurrent 1 0.050 V ~ 0.150 V (25 mV step) accuracy: ±15 mV

Discharge overcurrent 2 0.1 / 0.2 / 0.3 / 0.4 V 0.4 / 0.5 / 0.6 / 0.8 V Short circuit

Setting of output delay time

- Over-discharge, discharge overcurrent 1 and discharge overcurrent 2 protection delay time can be set by external capacitors
- **Temperature protection**
- **Package** 
  - **SOP 16**

# Typical application circuit



Jason 159 0218 0916

## **Applications**

- ✓ Power tool
- √ Vacuum cleaner
- ✓ Mobile sound box





www.ctto.com.hk



| Type/ltem   | Overcharge protection voltage | Overcharge<br>release<br>voltage<br>V <sub>REL1</sub> | Over-<br>discharge<br>protection<br>voltage<br>V <sub>DETZ</sub> | Over-<br>discharge<br>release<br>voltage<br>VREL2 | Discharge overcurrent 1 detection voltage Voci | Discharge overcurrent 2 detection voltage Voc2 | Short<br>circuit<br>detection<br>voltage<br>Vshort | Short<br>circuit<br>detection<br>voltage<br>Vovcc |
|-------------|-------------------------------|-------------------------------------------------------|------------------------------------------------------------------|---------------------------------------------------|-----------------------------