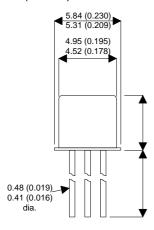

Dimensions in mm (inches).

## Bipolar NPN Device in a Hermetically sealed TO18 Metal Package.

**Bipolar NPN Device.** 

$$V_{CEO} = 20V$$

$$I_{c} = 0.5A$$

All Semelab hermetically sealed products can be processed in accordance with the requirements of BS, CECC and JAN, JANTX, JANTXV and JANS specifications