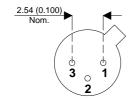

## TO18 (TO206AA) PINOUTS

1 – Emitter 2 – Base 3 – Collector

Dimensions in mm (inches).