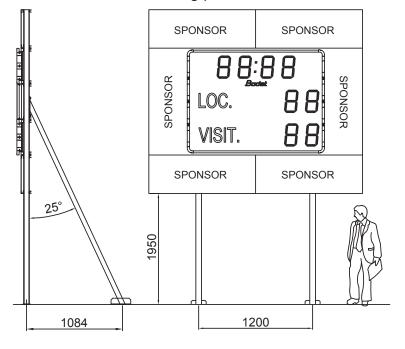

### **S**UPPORTS

- The support A is used with a BT 2025 Classic with or without advertising panel in all zones of wind from 1 to 4.
- The support B is used with a BT 2025 Classic with or without advertising panel in zone 5.

Support B

BT 2025 Classic Z5 BT 2025 Classic + Advertising panel Z1 to Z5 BT 2025 Classic + Peripheral advertising panels Z1 to Z5