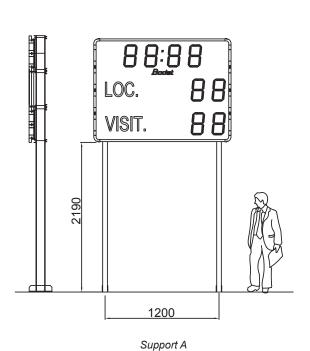

### **S**UPPORTS

- The support A is used with a BT 2025 Classic with or without advertising panel in all zones of wind from 1 to 4.
- The support B is used with a BT 2025 Classic with or without advertising panel in zone 5.