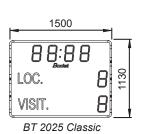

use.
- Horn for rugby (option).
- Time display of the time beside the game.
- Wireless communication.
- Power supply: 9V battery.

## TECHNICAL DESCRIPTION

- High brightness SMD LED display.
- Viewing angle of 160°.
- Perfect visibility under all lighting conditions.
- · Luminosity adjustment from the keyboard.
- Official time display with radio synchronisation (FI or DCF) in option.
- Optional advertising panels on all models.
- Mounting with 2 feet to be sealed with bars of reinforcement in case of advertising panels or in very windy areas.
- Aluminium casing with shockproof protective glass.
- · Waterproof casing for outdoor use.
- Scoreboard power supply 110/240V 50/60 Hz.
- Consumption: 30W.
- Operating temperature from -20° to 50°C.







# BT 2025 Classic V2

#### **DIMENSIONS**







advertising panels

### **S**UPPORTS

- The support A is used with a BT 2025 Classic with or without advertising panel in all zones of wind from 1 to 4.
- The support B is used with a BT 2025 Classic with or without advertising panel in zone 5.



BT 2025 Classic Z1 to Z4

|        | Normal<br>speed | Extreme speed |
|--------|-----------------|---------------|
| Zone 1 | 102,9 km/h      | 136,1 km/h    |
| Zone 2 | 112,7 km/h      | 149,1 km/h    |
| Zone 3 | 126,0 km/h      | 166,6 km/h    |
| Zone 4 | 138,0 km/h      | 182,6 km/h    |
| Zone 5 | 174,6 km/h      | 230,9 km/h    |



Support B

BT 2025 Classic Z5 BT 2025 Classic + Advertising panel Z1 to Z5 BT 2025 Classic + Peripheral advertising panels Z1 to Z5