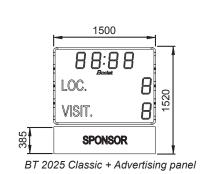

e.
- Horn for rugby (option).
- Time display of the time beside the game.
- Wireless communication.
- Power supply: 9V battery.

## TECHNICAL DESCRIPTION

- High brightness SMD LED display.
- Viewing angle of 160°.
- Perfect visibility under all lighting conditions.
- · Luminosity adjustment from the keyboard.
- Official time display with radio synchronisation (FI or DCF) in option.
- Optional advertising panels on all models.
- Mounting with 2 feet to be sealed with bars of reinforcement in case of advertising panels or in very windy areas.
- Aluminium casing with shockproof protective glass.
- · Waterproof casing for outdoor use.
- Scoreboard power supply 110/240V 50/60 Hz.
- Consumption: 30W.
- Operating temperature from -20° to 50°C.







# BT 2025 Classic V2

#### **DIMENSIONS**







advertising panels

### **S**UPPORTS

- The support A is used with a BT 2025 Classic with or without advertising panel in all zones of wind from 1 to 4.
- The support B is used with a BT 2025 Classic with or without advertising panel in zone 5.



BT 2025 Classic Z1 to Z4

|        | Normal<br>speed | Extreme speed |
|--------|-----------------|---------------|
| Zone 1 | 102,9 km/h      | 136,1 km/h    |
| Zone 2 | 112,7 km/h      | 149,1 km/h    |
| Zone 3 | 126,0 km/h      | 166,6 km/h    |
| Zone 4 | 138,0 km/h      | 182,6 km/h    |
| Zone 5 | 174,6 km/h      | 230,9 km/h    |



Support B

BT 2025 Classic Z5 BT 2025 Classic + Advertising panel Z1 to Z5 BT 2025 Classic + Peripheral advertising panels Z1 to Z5