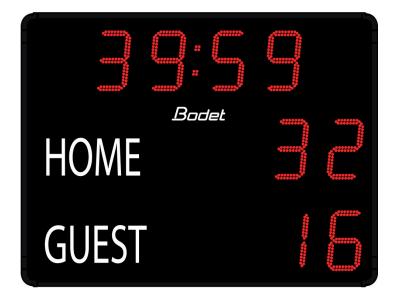

# BT 2025 Classic V2

The BT2000 scoreboard range is aimed at time keeping and scoring of sport events in stadiums.

#### DISPLAY

- Timer display in minutes and seconds or time display.
- ·Scores from 0 to 99.
- Digit size : 25 cm.
- •Readability: 120 m.