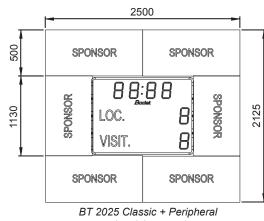

#### **DIMENSIONS**

advertising panels

Support B

BT 2025 Classic Z5 BT 2025 Classic + Advertising panel Z1 to Z5 BT 2025 Classic + Peripheral advertising panels Z1 to Z5