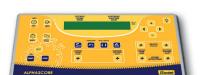

## STANDARD KEYBOARD ALPHA SCORE

- For use under shelter or in the press room.
- Wireless communication.
- Time display of the time beside the game.
- Power supply: 230V with battery power reserve.

**Keyboard Alphascore** 