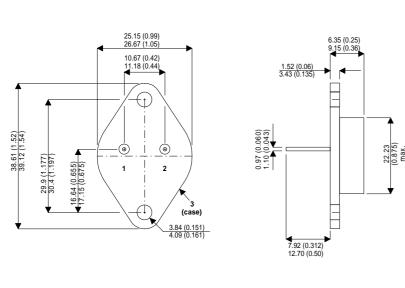

Dimensions in mm (inches).

Bipolar NPN Device in a Hermetically sealed TO3 Metal Package.

## TO3 (TO204AA) PINOUTS

1 – Base 2 – Emitter

| Parameter                 | Test Conditions                               | Min. | Тур. | Max. | Units |
|---------------------------|-----------------------------------------------|------|------|------|-------|
| V <sub>CEO</sub> *        |                                               |      |      | 800  | V     |
| I <sub>C(CONT)</sub>      |                                               |      |      | 2.5  | А     |
| h <sub>FE</sub>           | @ 5.0/2.0 (V <sub>ce</sub> / I <sub>c</sub> ) | 1.8  |      |      | -     |
| f <sub>t</sub>            |                                               |      | 7.5M |      | Hz    |
| P <sub>D</sub>            |                                               |      |      | 10   | W     |
| * Maximum Working Voltage |                                               |      |      |      |       |