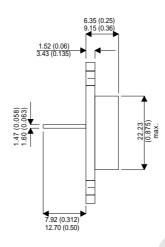

**BUS14** 

Dimensions in mm (inches).

## TO3 (TO204AE) PINOUTS

1 – Base 2 – Emitter

Case - Collector

| Parameter                 | Test Conditions    | Min. | Тур. | Max.  | Units |  |
|---------------------------|--------------------|------|------|-------|-------|--|
| V <sub>CEO</sub> *        |                    |      |      | 400   | V     |  |
| I <sub>C(CONT)</sub>      |                    |      |      | 30    | Α     |  |
| h <sub>FE</sub>           | $@ (V_{CE}/I_{C})$ |      |      |       | -     |  |
| f <sub>t</sub>            |                    |      |      |       | Hz    |  |
| P <sub>D</sub>            |                    |      |      | 250   | CW.   |  |
| * Maximum Working Voltage |                    |      |      | eth). |       |  |