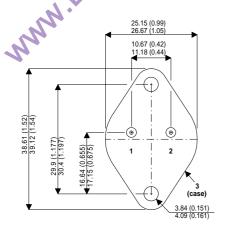

**BUS14** 

Dimensions in mm (inches).

## TO3 (TO204AE) PINOUTS

1 – Base 2 – Emitter

Case - Collector

| Parameter                 | Test Conditions    | Min. | Тур. | Max.  | Units |  |
|---------------------------|--------------------|------|------|-------|-------|--|
| V <sub>CEO</sub> *        |                    |      |      | 400   | V     |  |
| I <sub>C(CONT)</sub>      |                    |      |      | 30    | Α     |  |
| h <sub>FE</sub>           | $@ (V_{CE}/I_{C})$ |      |      |       | -     |  |
| f <sub>t</sub>            |                    |      |      |       | Hz    |  |
| P <sub>D</sub>            |                    |      |      | 250   | CW.   |  |
| * Maximum Working Voltage |                    |      |      | eth). |       |  |