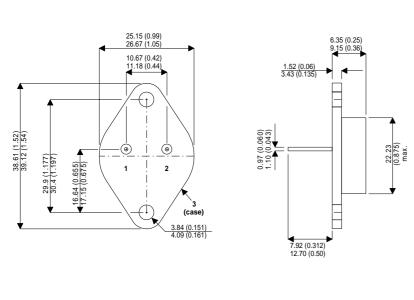

Dimensions in mm (inches).

Bipolar NPN Device in a Hermetically sealed TO3 Metal Package.

**BUV39** 

TO3 (TO204AA) PINOUTS

1 – Base 2 – Emitter

Case - Collector

| Parameter                 | Test Conditions                       | Min. | Тур. | Max. | Units |
|---------------------------|---------------------------------------|------|------|------|-------|
| V <sub>CEO</sub> *        |                                       |      |      | 90   | V     |
| I <sub>C(CONT)</sub>      |                                       |      |      | 25   | А     |
| h <sub>FE</sub>           | @ (V <sub>ce</sub> / I <sub>c</sub> ) |      |      |      | -     |
| f <sub>t</sub>            |                                       |      |      |      | Hz    |
| P <sub>D</sub>            |                                       |      |      | 120  | W     |
| * Maximum Working Voltage |                                       |      |      |      |       |