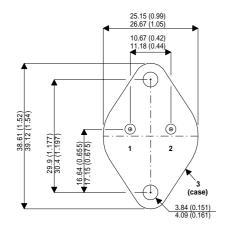

Dimensions in mm (inches).

## Bipolar NPN Device in a Hermetically sealed TO3 Metal Package.

## TO3 (TO204AA) PINOUTS

1 – Base 2 – Emitter C

Case - Collector

| Parameter Test Conditions                                    | Min. | Гур. Мах. | Units |
|--------------------------------------------------------------|------|-----------|-------|
| V <sub>CEO</sub> *                                           |      | 400       | V     |
| I <sub>C(CONT)</sub>                                         |      | 20        | Α     |
| h <sub>FE</sub> @ 4/6 (V <sub>CE</sub> / I <sub>C</sub> ) 15 |      | 60        | -     |
| $f_{t}$                                                      | 8M   |           | Hz    |
| $P_{D}$                                                      |      | 350       | W     |
| * Maximum Working Voltage                                    |      |           |       |