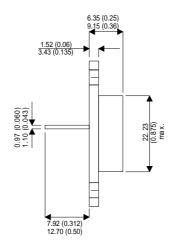

Dimensions in mm (inches).

## Bipolar NPN Device in a Hermetically sealed TO3 Metal Package.

## TO3 (TO204AA) PINOUTS

1 – Base 2 – Emitter C

Case - Collector

| Parameter Test Conditions                                    | Min. | Гур. Мах. | Units |
|--------------------------------------------------------------|------|-----------|-------|
| V <sub>CEO</sub> *                                           |      | 400       | V     |
| I <sub>C(CONT)</sub>                                         |      | 20        | Α     |
| h <sub>FE</sub> @ 4/6 (V <sub>CE</sub> / I <sub>C</sub> ) 15 |      | 60        | -     |
| $f_{t}$                                                      | 8M   |           | Hz    |
| $P_{D}$                                                      |      | 350       | W     |
| * Maximum Working Voltage                                    |      |           |       |