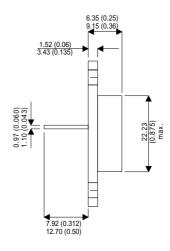

BUX41

Dimensions in mm (inches).

## Bipolar NPN Device in a Hermetically sealed TO3 Metal Package.