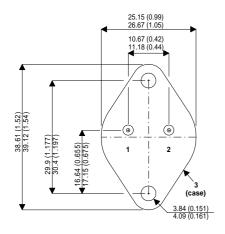

BUX41

Dimensions in mm (inches).

## TO3 (TO204AA) PINOUTS

1 – Base

2 – Emitter

Case - Collector

| Parameter                 | Test Conditions           | Min. | Тур. | Max. | Units |
|---------------------------|---------------------------|------|------|------|-------|
| V <sub>CEO</sub> *        |                           |      |      | 200  | V     |
| I <sub>C(CONT)</sub>      |                           |      |      | 15   | А     |
| h <sub>FE</sub>           | @ $4/10 (V_{CE} / I_{C})$ | 15   |      | 45   | -     |
| f <sub>t</sub>            |                           |      | 8M   |      | Hz    |
| P <sub>D</sub>            |                           |      |      | 120  | W     |
| * Maximum Working Voltage |                           |      |      |      |       |