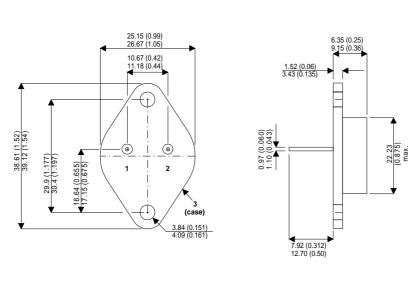

Dimensions in mm (inches).

Bipolar NPN Device in a Hermetically sealed TO3 Metal Package.

TO3 (TO204AA) PINOUTS

1 – Base 2 – Emitter Case - Collector

| Parameter                 | Test Conditions                           | Min. | Тур. | Max. | Units |
|---------------------------|-------------------------------------------|------|------|------|-------|
| V <sub>CEO</sub> *        |                                           |      |      | 80   | V     |
| I <sub>C(CONT)</sub>      |                                           |      |      | 5    | А     |
| h <sub>FE</sub>           | @ 2/1 (V <sub>ce</sub> / I <sub>c</sub> ) | 40   |      | 240  | -     |
| f,                        |                                           |      | 40M  |      | Hz    |
| P <sub>D</sub>            |                                           |      |      | 2    | W     |
| * Maximum Working Voltage |                                           |      |      |      |       |