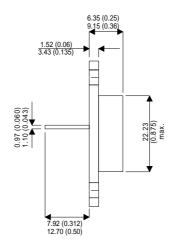

BUY58

Dimensions in mm (inches).

## TO3 (TO204AA) PINOUTS

1 – Base

2 – Emitter

Case - Collector

www.DataSheet4U.com

| Parameter                 | Test Conditions             | Min. | Тур. | Max. | Units |
|---------------------------|-----------------------------|------|------|------|-------|
| V <sub>CEO</sub> *        |                             |      |      | 100  | V     |
| I <sub>C(CONT)</sub>      |                             |      |      | 15   | Α     |
| h <sub>FE</sub>           | @ 1.5/12 $(V_{CE} / I_{C})$ | 10   |      |      | -     |
| f <sub>t</sub>            |                             |      | 25M  |      | Hz    |
| P <sub>D</sub>            |                             |      |      | 100  | W     |
| * Maximum Working Voltage |                             |      |      |      |       |