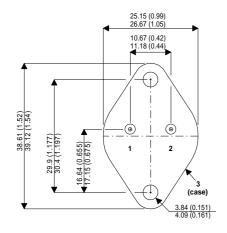

BUY58

Dimensions in mm (inches).

## TO3 (TO204AA) PINOUTS

1 – Base

2 – Emitter

Case - Collector

www.DataSheet4U.com

| Parameter                 | Test Conditions             | Min. | Тур. | Max. | Units |
|---------------------------|-----------------------------|------|------|------|-------|
| V <sub>CEO</sub> *        |                             |      |      | 100  | V     |
| I <sub>C(CONT)</sub>      |                             |      |      | 15   | Α     |
| h <sub>FE</sub>           | @ 1.5/12 $(V_{CE} / I_{C})$ | 10   |      |      | -     |
| f <sub>t</sub>            |                             |      | 25M  |      | Hz    |
| P <sub>D</sub>            |                             |      |      | 100  | W     |
| * Maximum Working Voltage |                             |      |      |      |       |