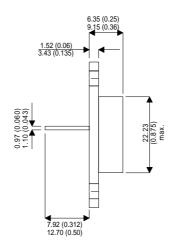

Dimensions in mm (inches).

## TO3 (TO204AA) PINOUTS

1 – Base

2 – Emitter

Case - Collector

| Parameter                 | Test Conditions             | Min. | Тур. | Max. | Units |
|---------------------------|-----------------------------|------|------|------|-------|
| V <sub>CEO</sub> *        |                             |      |      | 400  | V     |
| I <sub>C(CONT)</sub>      |                             |      |      | 10   | А     |
| h <sub>FE</sub>           | @ 10/2.5 ( $V_{ce} / I_c$ ) | 15   |      |      | -     |
| f <sub>t</sub>            |                             |      | 6M   |      | Hz    |
| P <sub>D</sub>            |                             |      |      | 100  | W     |
| * Maximum Working Voltage |                             |      |      |      |       |