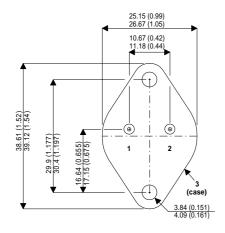

Dimensions in mm (inches).

## TO3 (TO204AA) PINOUTS

1 – Base

2 – Emitter

Case - Collector

| Parameter                 | Test Conditions             | Min. | Тур. | Max. | Units |
|---------------------------|-----------------------------|------|------|------|-------|
| V <sub>CEO</sub> *        |                             |      |      | 400  | V     |
| I <sub>C(CONT)</sub>      |                             |      |      | 10   | А     |
| h <sub>FE</sub>           | @ 10/2.5 ( $V_{ce} / I_c$ ) | 15   |      |      | -     |
| f <sub>t</sub>            |                             |      | 6M   |      | Hz    |
| P <sub>D</sub>            |                             |      |      | 100  | W     |
| * Maximum Working Voltage |                             |      |      |      |       |