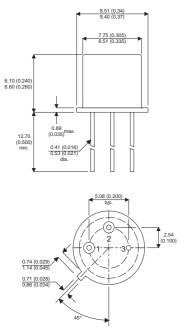

## Dimensions in mm (inches).

## Bipolar PNP Device in a Hermetically sealed TO39 Metal Package.

**Bipolar PNP Device.** 

**BUY90** 

$$V_{CEO} = 60V$$

 $I_c = 3A$ 

All Semelab hermetically sealed products can be processed in accordance with the requirements of BS, CECC and JAN, JANTX, JANTXV and JANS specifications

## TO39 (TO205AD) PINOUTS

2 - Base

1 – Emitter

3 – Collector

| Parameter                 | Test Conditions                           | Min. | Тур. | Max. | Units |
|---------------------------|-------------------------------------------|------|------|------|-------|
| V <sub>CEO</sub> *        |                                           |      |      | 60   | V     |
| I <sub>C(CONT)</sub>      |                                           |      |      | 3    | А     |
| h <sub>FE</sub>           | @ 5/1 (V <sub>ce</sub> / I <sub>c</sub> ) | 40   |      | 100  | -     |
| f <sub>t</sub>            |                                           |      | 60M  |      | Hz    |
| P <sub>D</sub>            |                                           |      |      | 20   | W     |
| * Maximum Working Voltage |                                           |      |      |      |       |