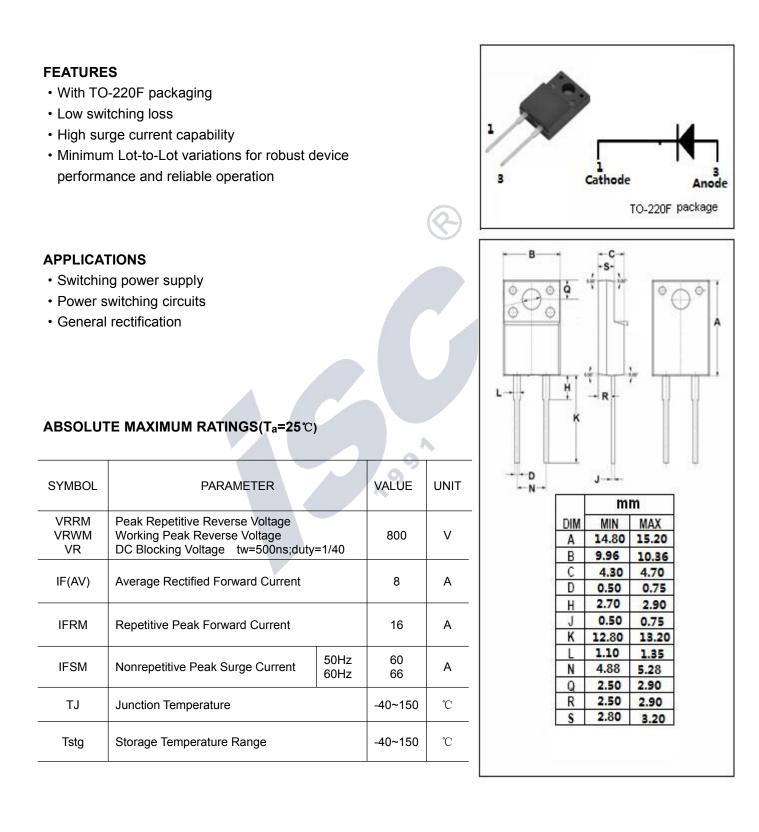

# **Ultra fast Rectifier**

## INCHANGE SEMICONDUCTOR

# BYR29X-800



### INCHANGE SEMICONDUCTOR

## **Ultra fast Rectifier**

# BYR29X-800

### THERMAL CHARACTERISTICS

| SYMBOL              | PARAMETER                            | МАХ | UNIT |
|---------------------|--------------------------------------|-----|------|
| R <sub>th j-c</sub> | Thermal Resistance, Junction to Case | 5.5 | °C/W |

### **ELECTRICAL CHARACTERISTICS(Ta=25°C)** (Pulse Test: Pulse Width=300 $\mu$ s,Duty Cycle $\leq$ 2%)

| SYMBOL          | PARAMETER                             | CONDITIONS                                                                                | MAX                | UNIT |
|-----------------|---------------------------------------|-------------------------------------------------------------------------------------------|--------------------|------|
| VF