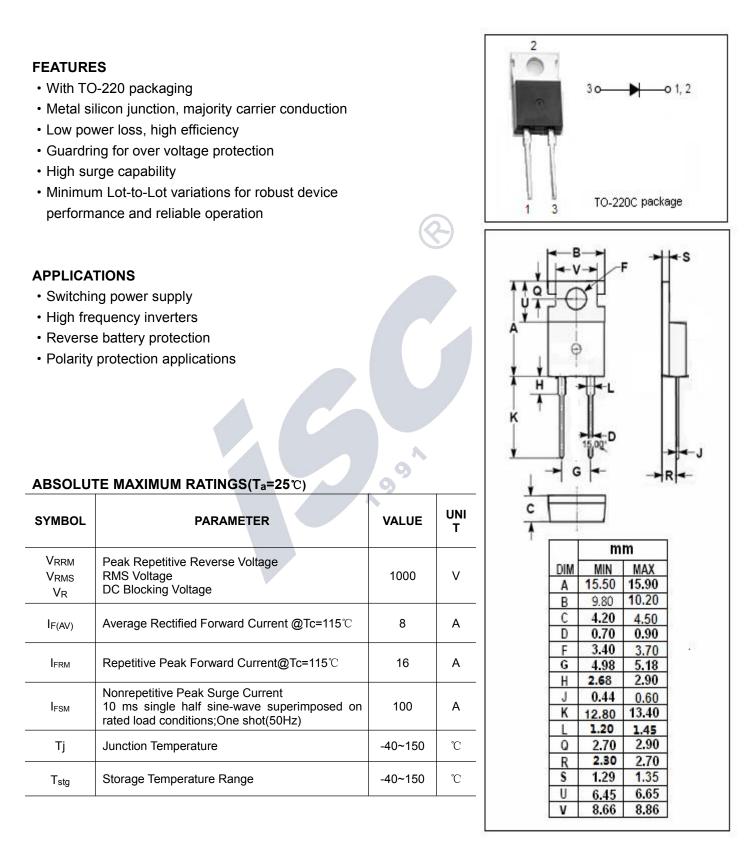

# **Ultra fast Rectifier**

### INCHANGE SEMICONDUCTOR

# BYT08P-1000



1

isc website: <u>www.iscsemi.com</u>

## **Ultra fast Rectifier**

## BYT08P-1000

#### THERMAL CHARACTERISTICS

| SYMBOL              | PARAMETER                            | MAX | UNIT |
|---------------------|--------------------------------------|-----|------|
| R <sub>th j-c</sub> | Thermal Resistance, Junction to Case | 2   | °C/W |

#### ELECTRICAL CHARACTERISTICS (Pulse Test: Pulse Width=300 µ s,Duty Cycle≤1%)

| SYMBOL | PARAMETER                             | CONDITIONS                                                    | МАХ        | UNIT |
|--------|---------------------------------------|---------------------------------------------------------------|------------|------|
| VF     | Maximum Instantaneous Forward Voltage | I <sub>F</sub> = 8A;Tc= 25°C<br>I <sub>F</sub> = 8A;