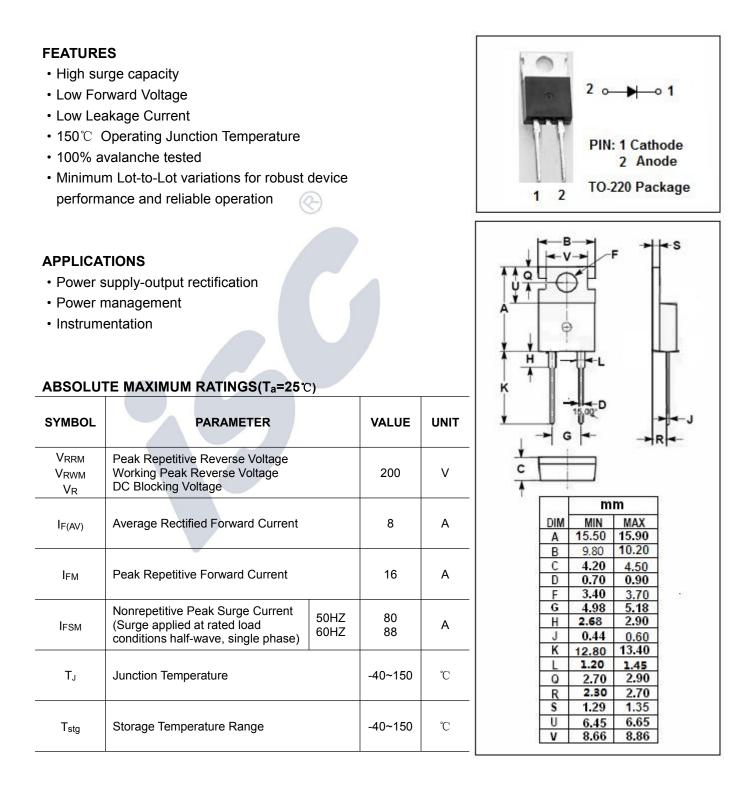

# BYW29E





### **INCHANGE SEMICONDUCTOR**

## **Ultra fast Rectifier**

# BYW29E

#### THERMAL CHARACTERISTICS

| SYMBOL              | PARAMETER                               | МАХ | UNIT |
|---------------------|-----------------------------------------|-----|------|
| R <sub>th j-c</sub> | Thermal Resistance, Junction to Case    | 2.7 | °C/W |
| R <sub>th j-a</sub> | Thermal Resistance, Junction to Ambient | 60  | °C/W |

#### **ELECTRICAL CHARACTERISTICS(Ta=25℃)** (Pulse Test: Pulse Width=300 µ s,Duty Cycle≤2%)

| SYMBOL          | PARAMETER                             | CONDITIONS                                                                       | МАХ                  | UNIT |
|-----------------|---------------------------------------|-----------------------------------------------------