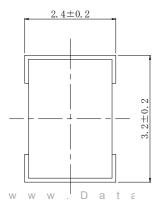

## **♦** Product Description

- · 3.4×2.6mm Max.(L×W),2.5mm Max. Height.
- Inductance range: 1.0~4.0mH
- Rated current range:15~40mA
- In addition to the standard versions of inductors shown here, custom muuctors are available to meet your exact requirements.

### ◆ Dimensions (mm)

Specification

| Part Name<br>※  | Stamp | Inductance(mH)<br>[Within]<br>100kHz | D.C.R.(Ω)<br>Max.(Typ.)<br>(at 20℃) | Rated Current<br>(mA) ※1<br>(at 20°C) |
|-----------------|-------|--------------------------------------|-------------------------------------|---------------------------------------|
| CDI2D23NP-102K□ | 1     | $1.0 \pm 10\%$                       | 16.6(14.5)                          | 40                                    |
| CDI2D23NP-402K□ | 4     | 4.0±10%                              | 70(60)                              | 15                                    |