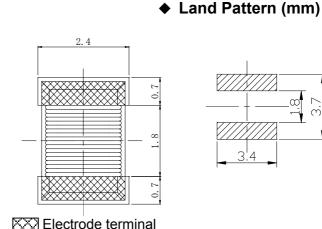

### ◆ Dimensions (mm)

Specification

| Part Name<br>※  | Stamp | Inductance(mH)<br>[Within]<br>100kHz | D.C.R.(Ω)<br>Max.(Typ.)<br>(at 20℃) | Rated Current<br>(mA) ※1<br>(at 20°C) |
|-----------------|-------|--------------------------------------|-------------------------------------|---------------------------------------|
| CDI2D23NP-102K□ | 1     | $1.0 \pm 10\%$                       | 16.6(14.5)                          | 40                                    |
| CDI2D23NP-402K□ | 4     | 4.0±10%                              | 70(60)                              | 15                                    |