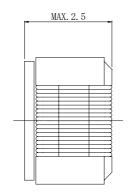

## **♦** Product Description

- · 3.4×2.6mm Max.(L×W),2.5mm Max. Height.
- Inductance range: 1.0~4.0mH
- Rated current range:15~40mA
- In addition to the standard versions of inductors shown here, custom muuctors are available to meet your exact requirements.

### ◆ Dimensions (mm)

Specification

| Part Name<br>※  | Stamp | Inductance(mH)<br>[Within]<br>100kHz | D.C.R.(Ω)<br>Max.(Typ.)<br>(at 20℃) | Rated Current<br>(mA) ※1<br>(at 20°C) |
|-----------------|-------|--------------------------------------|-------------------------------------|---------------------------------------|
| CDI2D23NP-102K□ | 1     | $1.0 \pm 10\%$                       | 16.6(14.5)                          | 40                                    |
| CDI2D23NP-402K□ | 4     | 4.0±10%                              | 70(60)                              | 15                                    |