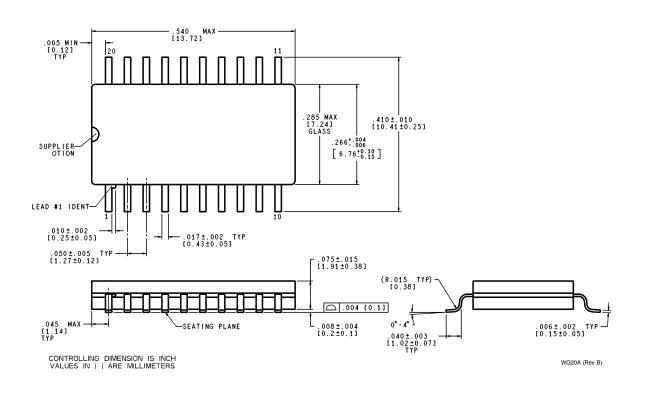

## 20 Lead Cerpack NS Package Number WG20A

# 20 Lead Cerpack NS Package Number WG20B