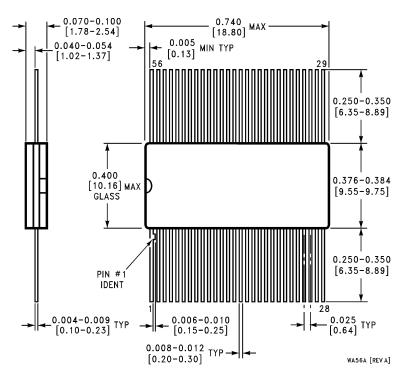

r WG10A



# 14 Lead Cerpack NS Package Number W14B



www.national.com 2

# 14 Lead Cerpack NS Package Number W14C



#### W14C (REV C)

# 14 Lead Cerpack NS Package Number WG14A



#### 16 Lead Cerpack NS Package Number W16A



## 16 Lead Cerpack NS Package Number WG16A



# 20 Lead Cerpack NS Package Number W20A



## 20 Lead Cerpack NS Package Number WG20A



# 20 Lead Cerpack NS Package Number WG20B



## 24 Lead Cerpack NS Package Number W24C



www.national.com

#### 28 Lead Cerpack NS Package Number W28A



# 28 Lead Cerpack NS Package Number WA28D



7

# 28 Lead Cerpack NS Package Number WG28A



## 44 Lead Cerpack NS Package Number WA44A



#### 44 Lead Cerpack NS Package Number WG44A



## 48 Lead Cerpack NS Package Number WA48A



#### 56 Lead Cerpack NS Package Number WA56A



#### LIFE SUPPORT POLICY

NATIONAL'S PRODUCTS ARE NOT AUTHORIZED FOR USE AS CRITICAL COMPONENTS IN LIFE SUPPORT DEVICES OR SYSTEMS WITHOUT THE EXPRESS WRITTEN APPROVAL OF THE PRESIDENT AND GENERAL COUNSEL OF NATIONAL SEMICONDUCTOR CORPORATION. As used herein:

- Life support devices or systems are devices or systems which, (a) are intended for surgical implant into the body, or (b) support or sustain life, and whose failure to perform when properly used in accordance with instructions for use provided in the labeling, can be reasonably expected to result in a significant injury to the user.
- A critical component is any component of a life support device or system whose failure to perform can be reasonably expected to cause the failure of the life support device or system, or to affect i