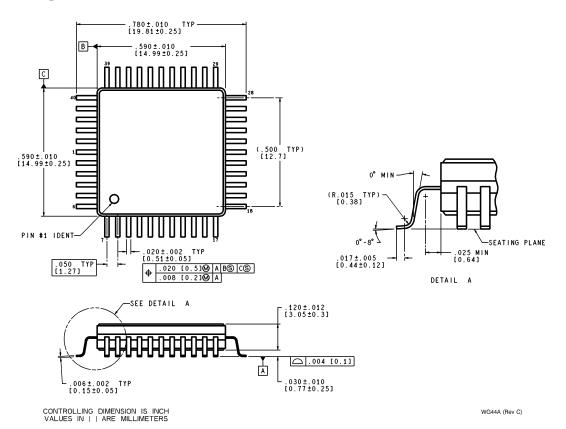

# Cerpack

# 10 Lead Cerpack NS Package Number W10A



# 10 Lead Cerpack NS Package Number WG10A



# 14 Lead Cerpack NS Package Number W14B



www.national.com 2

# 14 Lead Cerpack NS Package Number W14C



#### W14C (REV C)

# 14 Lead Cerpack NS Package Number WG14A



#### 16 Lead Cerpack NS Package Number W16A



## 16 Lead Cerpack NS Package Number WG16A



# 20 Lead Cerpack NS Package Number W20A



## 20 Lead Cerpack NS Package Number WG20A



# 20 Lead Cerpack NS Package Number WG20B



## 24 Lead Cerpack NS Package Number W24C



www.national.com

#### 28 Lead Cerpack NS Package Number W28A



# 28 Lead Cerpack NS Package Number WA28D



7

# 28 Lead Cerpack NS Package Number WG28A



## 44 Lead Cerpack NS Package Number WA44A



#### 44 Lead Cerpack NS Package Number WG44A



## 48 Lead Cerpack NS Package Number WA48A



#### 56 Lead Cerpack NS Package Number WA56A



#### LIFE SUPPORT POLICY

NATIONAL'S PRODUCTS ARE NOT AUTHORIZED FOR USE AS CRITICAL COMPONENTS IN LIFE SUPPORT DEVICES OR SYSTEMS WITHOUT THE EXPRESS WRITTEN APPROVAL OF THE PRESIDENT AND GENERAL COUNSEL OF NATIONAL SEMICONDUCTOR CORPORATION. As used herein:

- Life support devices or systems are devices or systems which, (a) are intended for surgical implant into the body, or (b) support or sustain life, and whose failure to perform when properly used in accordance with instructions for use provided in the labeling, can be reasonably expected to result in a significant injury to the user.
- A critical component is any component of a life support device or system whose failure to perform can be