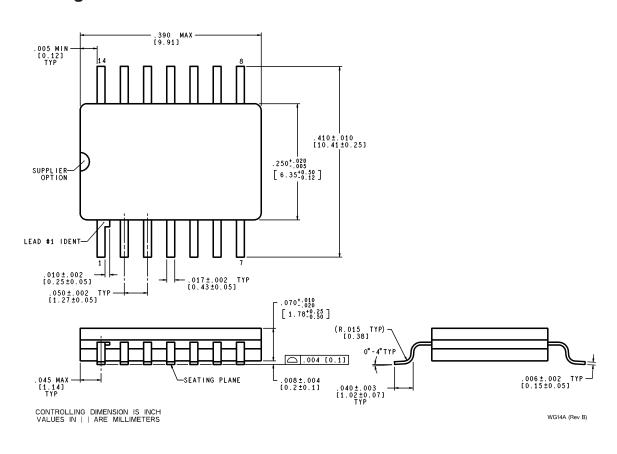

# Cerpack

# 10 Lead Cerpack NS Package Number W10A



# 10 Lead Cerpack NS Package Number WG10A



# 14 Lead Cerpack NS Package Number W14B



www.national.com 2

# 14 Lead Cerpack NS Package Number W14C



#### W14C (REV C)

# 14 Lead Cerpack NS Package Number WG14A



#### 16 Lead Cerpack NS Package Number W16A



## 16 Lead Cerpack NS Package Number WG16A



# 20 Lead Cerpack NS Package Number W20A



## 20 Lead Cerpack NS Package Number WG20A



# 20 Lead Cerpack NS Package Number WG20B



## 24 Lead Cerpack NS Package Number W24C



www.national.com

#### 28 Lead Cerpack NS Package Number W28A



# 28 Lead Cerpack NS Package Number WA28D



7

# 28 Lead Cerpack NS Package Number WG28A



## 44 Lead Cerpack NS Package Number WA44A



#### 44 Lead Cerpack NS Package Number WG44A



## 48 Lead Cerpack NS Package Number WA48A



#### 56 Lead Cerpack NS Package Number WA56A



#### LIFE SUPPORT POLICY

NATIONAL'S PRODUCTS ARE NOT AUTHORIZED FOR USE AS CRITICAL COMPONENTS IN LIFE SUPPORT DEVICES OR SYSTEMS WITHOUT THE EXPRESS WRITTEN APPROVAL OF THE PRES