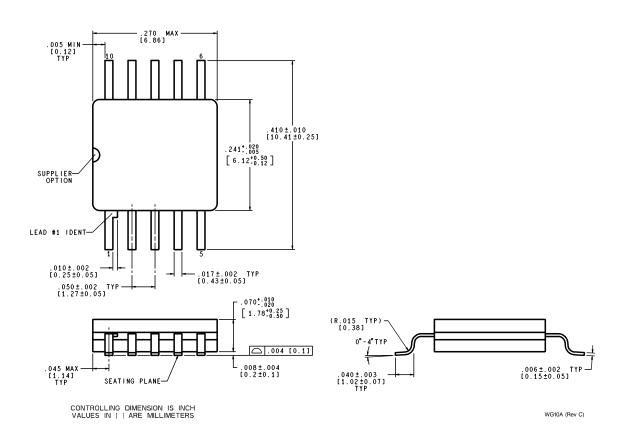

# Cerpack

# 10 Lead Cerpack NS Package Number W10A



# 10 Lead Cerpack NS Package Number WG10A



# 14 Lead Cerpack NS Package Number W14B



www.national.com 2

# 14 Lead Cerpack NS Package Number W14C



#### W14C (REV C)

# 14 Lead Cerpack NS Package Number WG14A



#### 16 Lead Cerpack NS Package Number W16A



## 16 Lead Cerpack NS Package Number WG16A



# 20 Lead Cerpack NS Package Number W20A



## 20 Lead Cerpack NS Package Number WG20A



# 20 Lead Cerpack NS Package Number WG20B



## 24 Lead Cerpack NS Package Number W24C



www.national.com

#### 28 Lead Cerpack NS Package Number W28A



# 28 Lead Cerpack NS Package Number WA28D



7

# 28 Lead Cerpack NS Package Number WG28A



## 44 Lead Cerpack NS Package Number WA44A



#### 44 Lead Cerpack NS Package Number WG44A



## 48 Lead Cerpack NS Package Number WA48A



#### 56 Lead Cerpack NS Package Number WA56A



#### LI