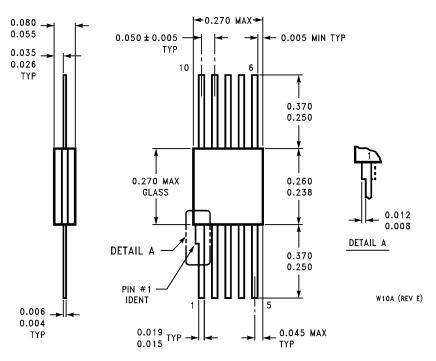

# Cerpack

# 10 Lead Cerpack NS Package Number W10A



# 10 Lead Cerpack NS Package Number WG10A



# 14 Lead Cerpack NS Package Number W14B



www.national.com 2

# 14 Lead Cerpack NS Package Number W14C



#### W14C (REV C)

# 14 Lead Cerpack NS Package Number WG14A



#### 16 Lead Cerpack NS Package Number W16A



## 16 Lead Cerpack NS Package Number WG16A



# 20 Lead Cerpack NS Package Number W20A



## 20 Lead Cerpack NS Package Number WG20A



# 20 Lead Cerpack NS Package Number WG20B



## 24 Lead Cerpack NS Package Number W24C



www.national.com

#### 28 Lead Cerpack NS Package Number W28A



# 28 Lead Cerpack NS Package Number WA28D



7

# 28 Lead Cerpack NS Package Number WG28A



## 44 Lead Cerpack NS Package Number WA44A



#### 44 Lead Cerpack NS Package Number WG44A



## 48 Lead Cerpack NS Package Number WA48A



#### 56 Le