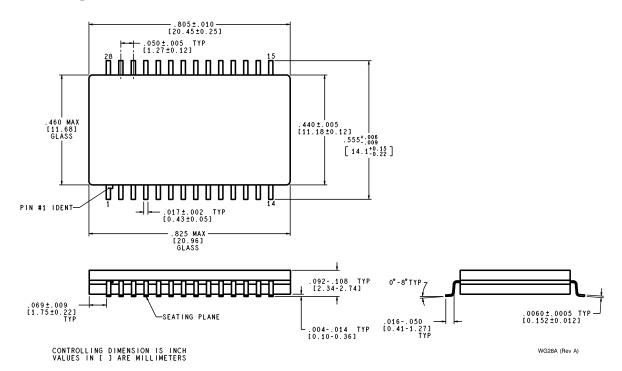

# Cerpack

# 10 Lead Cerpack NS Package Number W10A



# 10 Lead Cerpack NS Package Number WG10A



# 14 Lead Cerpack NS Package Number W14B



www.national.com 2

# 14 Lead Cerpack NS Package Number W14C



#### W14C (REV C)

# 14 Lead Cerpack NS Package Number WG14A



#### 16 Lead Cerpack NS Package Number W16A



## 16 Lead Cerpack NS Package Number WG16A



# 20 Lead Cerpack NS Package Number W20A



## 20 Lead Cerpack NS Package Number WG20A



# 20 Lead Cerpack NS Package Number WG20B



## 24 Lead Cerpack NS Package Number W24C



www.national.com

#### 28 Lead Cerpack NS Package Number W28A



# 28 Lead Cerpack NS Package Number WA28D



7

# 28 Lead Cerpack NS Package Number WG28A



## 44 Lead Cerpack NS Package Number WA44A



#### 44 Lead Cerpack NS Package Number WG44A



## 48 Lead Cerpack NS Package Number WA48A



#### 56 Lead Cerpack NS Package Number WA56A



#### LIFE SUPPORT POLICY

NATIONAL'S PRODUCTS ARE NOT AUTHORIZED FOR USE AS CRITICAL COMPONENTS IN LIFE SUPPORT DEVICES OR SYSTEMS WITHOUT THE EXPRESS WRITTEN APPROVAL OF THE PRESIDENT AND GENERAL COUNSEL OF NATIONAL SEMICONDUCTOR CORPORATION. As used herein:

- Life support devices or systems are devices or systems which, (a) are intended for surgical implant into the body, or (b) support or sustain life, and whose failure to perform when properly used in accordance with instructions for use provided in the labeling, can be reasonably expected to result in a significant injury to the user.
- A critical