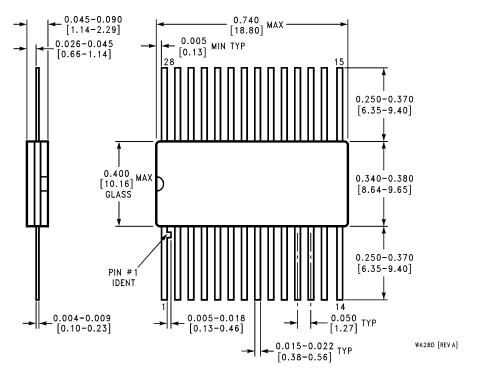

# Cerpack

# 10 Lead Cerpack NS Package Number W10A



# 10 Lead Cerpack NS Package Number WG10A



# 14 Lead Cerpack NS Package Number W14B



www.national.com 2

# 14 Lead Cerpack NS Package Number W14C



#### W14C (REV C)

# 14 Lead Cerpack NS Package Number WG14A



#### 16 Lead Cerpack NS Package Number W16A



## 16 Lead Cerpack NS Package Number WG16A



# 20 Lead Cerpack NS Package Number W20A



## 20 Lead Cerpack NS Package Number WG20A



# 20 Lead Cerpack NS Package Number WG20B



## 24 Lead Cerpack NS Package Number W24C



www.national.com

#### 28 Lead Cerpack NS Package Number W28A



# 28 Lead Cerpack NS Package Number WA28D



7

# 28 Lead Cerpack NS Package Number WG28A



## 44 Lead Cerpack NS Package Number WA44A



#### 44 Lead Cerpack NS Package Number WG44A



## 48 Lead Cerpack NS Package Number WA48A



#### 56 Lead Cerpack NS Package Number WA56A



#### LIFE SUPPORT POLICY

NATIONAL'S PRODUCTS ARE NOT AUTHORIZED FOR USE AS CRITICAL COMPONENTS IN LIFE SUPPORT DEVICES OR SYSTEMS WITHOUT THE EXPRESS WRITTEN APPROVAL OF THE PRESIDENT AND GENERAL COUNSEL OF NATIONAL SEMICONDUCTOR CORPORATION. As used herein:

- Life support devices or systems are devices or systems which, (a) are intended for surgical implant into the body, or (b) support or sustain life, and whose failure to perform when properly used in accordance with instructions for use provided in the labeling, can be reasonably expected to result i