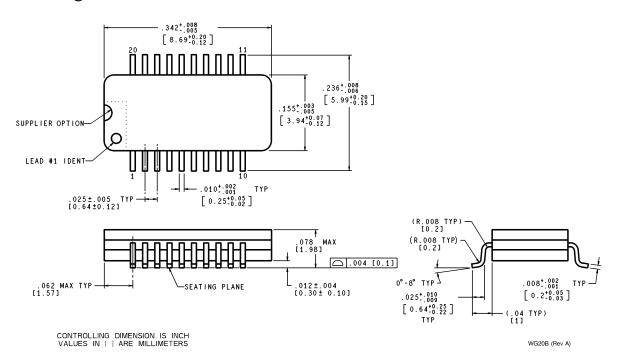

# Cerpack

# 10 Lead Cerpack NS Package Number W10A



# 10 Lead Cerpack NS Package Number WG10A



# 14 Lead Cerpack NS Package Number W14B



www.national.com 2

# 14 Lead Cerpack NS Package Number W14C



#### W14C (REV C)

# 14 Lead Cerpack NS Package Number WG14A



#### 16 Lead Cerpack NS Package Number W16A



## 16 Lead Cerpack NS Package Number WG16A



# 20 Lead Cerpack NS Package Number W20A



## 20 Lead Cerpack NS Package Number WG20A



# 20 Lead Cerpack NS Package Number WG20B



## 24 Lead Cerpack NS Package Number W24C



www.national.com

#### 28 Lead Cerpack NS Package Number W28A



# 28 Lead Cerpack NS Package Number WA28D



7

# 28 Lead Cerpack NS Package Number WG28A



## 44 Lead Cerpack NS Package Number WA44A



#### 44 Lead Cerpack NS Package Number WG44A



## 48 Lead Cerpack NS Package Number WA48A



#### 56 Lead Cerpack NS Package Number WA56A



#### LIFE SUPPORT POLICY

NATIONAL'S PRODUCTS ARE NOT AUTHORIZED FOR USE AS CRITICAL COMPONENTS IN LIFE SUPPORT DEVICES OR SYSTEMS WITHOUT THE EXPRESS WRITTEN APPROVAL OF THE PRESIDENT AND GENERAL COUNSEL OF NATIONAL SEMICONDUCTOR CORPORATION. As used herein:

- Life support devices or systems are devices or systems which, (a) are intended for surgical implant into the body, or (b) support or sustain lif