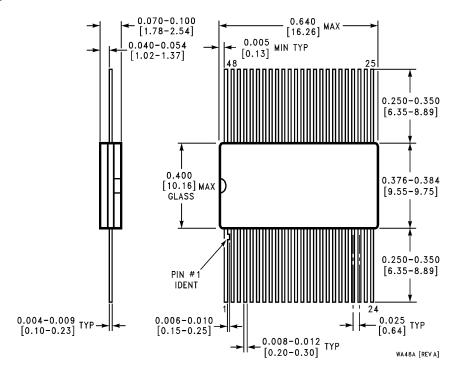

umber W10A



# 10 Lead Cerpack NS Package Number WG10A



# 14 Lead Cerpack NS Package Number W14B



www.national.com 2

# 14 Lead Cerpack NS Package Number W14C



#### W14C (REV C)

# 14 Lead Cerpack NS Package Number WG14A



#### 16 Lead Cerpack NS Package Number W16A



## 16 Lead Cerpack NS Package Number WG16A



# 20 Lead Cerpack NS Package Number W20A



## 20 Lead Cerpack NS Package Number WG20A



# 20 Lead Cerpack NS Package Number WG20B



## 24 Lead Cerpack NS Package Number W24C



www.national.com

#### 28 Lead Cerpack NS Package Number W28A



# 28 Lead Cerpack NS Package Number WA28D



7

# 28 Lead Cerpack NS Package Number WG28A



## 44 Lead Cerpack NS Package Number WA44A



#### 44 Lead Cerpack NS Package Number WG44A



## 48 Lead Cerpack NS Package Number WA48A



#### 56 Lead Cerpack NS Package Number WA56A



#### LIFE SUPPORT POLICY

NATIONAL'S PRODUCTS ARE NOT AUTHORIZED FOR USE AS CRITICAL COMPONENTS IN LIFE SUPPORT DEVICES OR SYSTEMS WITHOUT THE EXPRESS WRITTEN APPROVAL OF THE PRESIDENT AND GENERAL COUNSEL OF NATIONAL SEMICONDUCTOR CORPORATION. As used herein:

- Life support devices or systems are devices or systems which, (a) are intended for surgical implant into the body, or (b) support or sustain life, and whose failure to perform when properly used in accordance with instructions for use provided in the labeling, can be reasonably expected to result in a significant injury to the user.
- A critical component is any component of a life support device or system whose failure to perform can be reasonably expected to cause the failure of t