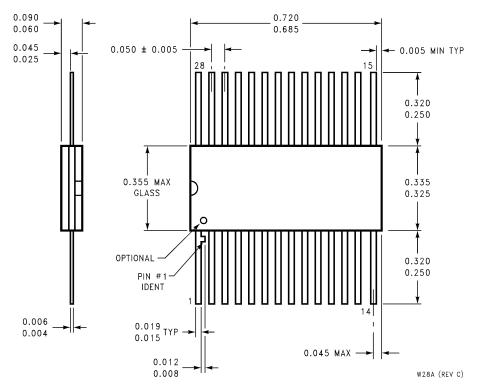

# Cerpack

# 10 Lead Cerpack NS Package Number W10A



# 10 Lead Cerpack NS Package Number WG10A



# 14 Lead Cerpack NS Package Number W14B



www.national.com 2

# 14 Lead Cerpack NS Package Number W14C



#### W14C (REV C)

# 14 Lead Cerpack NS Package Number WG14A



#### 16 Lead Cerpack NS Package Number W16A



## 16 Lead Cerpack NS Package Number WG16A



# 20 Lead Cerpack NS Package Number W20A



## 20 Lead Cerpack NS Package Number WG20A



# 20 Lead Cerpack NS Package Number WG20B



## 24 Lead Cerpack NS Package Number W24C



www.national.com

#### 28 Lead Cerpack NS Package Number W28A



# 28 Lead Cerpack NS Package Number WA28D



7

# 28 Lead Cerpack NS Package Number WG28A



## 44 Lead Cerpack NS Package Number WA44A



#### 44 Lead Cerpack NS Package Number WG44A



## 48 Lead Cerpack NS Package Number WA48A



#### 56 Lead Cerpack NS Package Number WA56A



#### LIFE SUPPORT POLICY

NATIONAL'S PRODUCTS ARE NOT AUTHORIZED FOR USE AS CRITICAL COMPONENTS IN LIFE SUPPORT DEVICES OR SYSTEMS WITHOUT THE EXPRESS WRITTEN APPROVAL OF THE PRESIDENT AND GENERAL COUNSEL OF NATIONAL SEMICONDUCTOR CORPORATION. As used herein:

- Life support devices or systems are devices or systems which, (a) are intended for surgical implant into the body, or (b) support or sustain life, and whose failure to perform when properly used in accordance with instructions for use provided in the lab