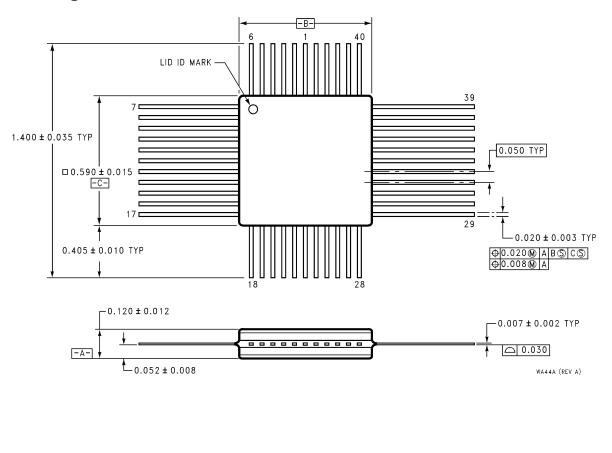

# Cerpack

# 10 Lead Cerpack NS Package Number W10A



# 10 Lead Cerpack NS Package Number WG10A



# 14 Lead Cerpack NS Package Number W14B



www.national.com 2

# 14 Lead Cerpack NS Package Number W14C



#### W14C (REV C)

# 14 Lead Cerpack NS Package Number WG14A



#### 16 Lead Cerpack NS Package Number W16A



## 16 Lead Cerpack NS Package Number WG16A



# 20 Lead Cerpack NS Package Number W20A



## 20 Lead Cerpack NS Package Number WG20A



# 20 Lead Cerpack NS Package Number WG20B



## 24 Lead Cerpack NS Package Number W24C



www.national.com

#### 28 Lead Cerpack NS Package Number W28A



# 28 Lead Cerpack NS Package Number WA28D



7

# 28 Lead Cerpack NS Package Number WG28A



## 44 Lead Cerpack NS Package Number WA44A



#### 44 Lead Cerpack NS Package Number WG44A



## 48 Lead Cerpack NS Package Number WA48A



#### 56 Lead Cerpack NS Package Number WA56A



#### LIFE SUPPORT POLICY

NATIONAL'S PRODUCTS ARE NOT AUTHORIZED FOR USE AS CRITICAL COMPONENTS IN LIFE SUPPORT DEVICES OR SYSTEMS WITHOUT THE EXPRESS WRITTEN APPROVAL OF THE PRESIDENT AND GENERAL COUNSEL OF NATIONAL SEMICONDUCTOR CORPORATION. As used herein:

- Life support devices or systems are devices or systems which, (a) are intended for surgical implant into the body, or (b) support or sustain life, and whose failure to perform when properly used in accordance with instructions for use provided in the labeling, can be reasonably expected to result in a significant injury to the user.
- A critical component is any component of a life support