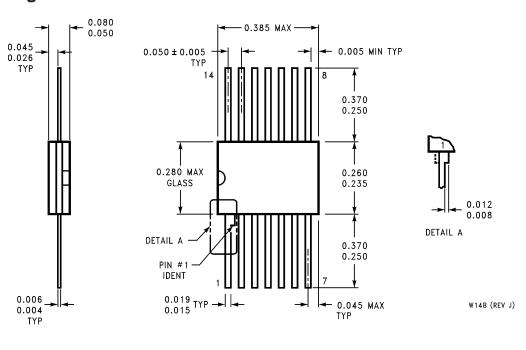

# Cerpack

# 10 Lead Cerpack NS Package Number W10A



# 10 Lead Cerpack NS Package Number WG10A



# 14 Lead Cerpack NS Package Number W14B



www.national.com 2

# 14 Lead Cerpack NS Package Number W14C



#### W14C (REV C)

# 14 Lead Cerpack NS Package Number WG14A



#### 16 Lead Cerpack NS Package Number W16A



## 16 Lead Cerpack NS Package Number WG16A



# 20 Lead Cerpack NS Package Number W20A



## 20 Lead Cerpack NS Package Number WG20A



# 20 Lead Cerpack NS Package Number WG20B



## 24 Lead Cerpack NS Package Number W24C



www.national.com

#### 28 Lead Cerpack NS Package Number W28A



# 28 Lead Cerpack NS Package Number WA28D



7

# 28 Lead Cerpack NS Package Number WG28A



## 44 Lead Cerpack NS Package Number WA44A



#### 44 Lead Cerpack NS Package Number WG44A



## 48 Lead Cerpack NS Package Number WA48A



#### 56 Lead Cerpack NS Package Number WA56A



#### LIFE SUPPORT POLICY

NATIONAL'S PRODUCTS ARE N